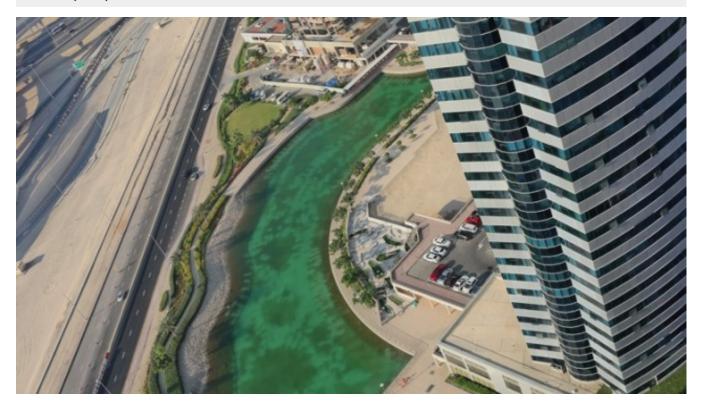

BUA – 1,359SqFt Shell & Core office with Lake, View in JBC 2# JLT# Jumeirah Lake Towers#

Jumeirah Business Centre 2 (JBC 2) with its impressive 5-floor atrium lobby is conveniently located close to other key business clusters as well as two metro stations

With easy access to Sheikh Zayed road linking Dubai to Abu Dhabi and with other key business hubs in close proximity JBC 2 is an ideal choice to open your business in Dubai

Overlooking the Jumeirah Village residential community, the 39 stories JBC 2 offers a great environment to work in