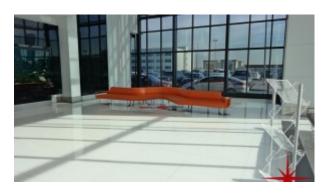

## Shell & Core Office on High-Level with Lake Views – JBC 2

AED 1,331,820 - ID: I-S-C-JLT-IA-1113-05 - Jumeirah Business Centre Jumeirah Lake Towers - Office

| Plot Size      | 1359 sq ft                        |
|----------------|-----------------------------------|
| Living Area    | 1359 sq ft                        |
| Parking        | 1                                 |
| Available From | 1-Dec-13                          |
| Half Bath      | 1                                 |
| Price/Area     | 980 sq ft                         |
| Posting Date   | 01/12/2013                        |
| View           | Lake, Jumeirah Island & Community |

BUA – 1,359SqFt Shell & Core office with Lake, View in JBC 2# JLT# Jumeirah Lake Towers#

Jumeirah Business Centre 2 (JBC 2) with its impressive 5-floor atrium lobby is conveniently located close to other key business clusters as well as two metro stations