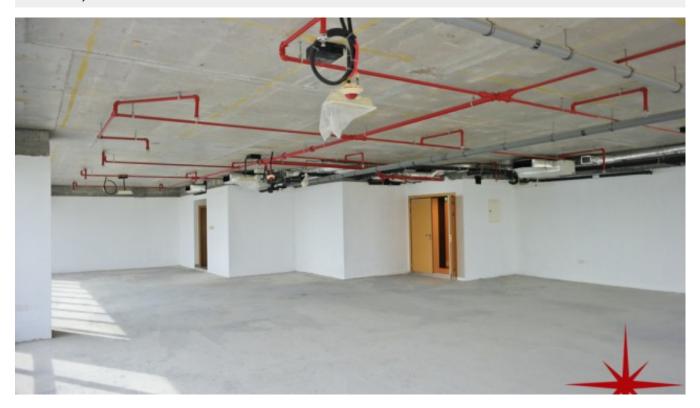

BUA 1,103Sq Ft, Shell and Core Office on Higher Floor with Comforting Lake / Community Views is available for lease, Jumeirah Business Centre 3#, Jumeirah Lake Tower#

Jumeirah Business Centre 3 (JBC 3) is located at the entrance of the Community. This 39 stories commercial tower has some of the best views in the Jumeirah Lake Towers Community Including two world-class golf courses, the Montgomerie and Emirates. Some of Dubai's most iconic landmarks, such as Burj Al Arab and Palm Jumeirah are in the vicinity. Easy accessible due to Dubai's metro provides short hassle-free commutes to Dubai International Airport among other major business hubs

#### Unit features:

- Shell & core unit
- 1 allocated parking
- Built-in kitchenette
- Built-in wash room