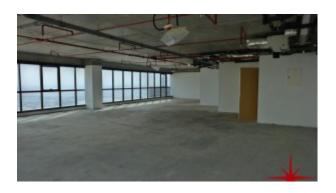

# JLT, Shell And Core Office on Mid Level Floor with Lake / Community Views, JBC 3

AED 84,000 - ID: I-L-C-JLT-IA-1113-04 - Jumeirah Business Centre Jumeirah Lake Towers - Office

| Plot Size      | 1103 sq ft         |
|----------------|--------------------|
| Living Area    | 1103 sq ft         |
| Parking        | 1                  |
| Available From | 1-Dec-13           |
| Half Bath      | 1                  |
| Price/Area     | 76 sq ft           |
| Posting Date   | 01/12/2013         |
| View           | Lake and Community |

BUA 1,103Sq Ft, Shell and Core Office on Higher Floor with Comforting Lake / Community Views is available for lease, Jumeirah Business Centre 3#, Jumeirah Lake Tower#

Jumeirah Business Centre 3 (JBC 3) is located at the entrance of the Community. This 39 stories commercial tower has some of the best views in the Jumeirah Lake Towers Community Including two world-class golf courses, the Montgomerie and Emirates. Some of Dubai's most iconic landmarks, such as Burj Al Arab and Palm Jumeirah are in the vicinity. Easy accessible due to Dubai's metro provides short hassle-free commutes to Dubai International Airport among other major business hubs