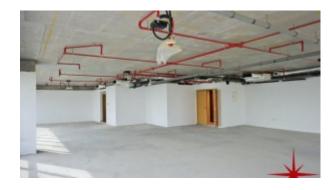

BUA 1,103Sq Ft, Shell and Core Office on Higher Floor with Comforting Lake / Community Views is available for lease, Jumeirah Business Centre 3#, Jumeirah Lake Tower#

Jumeirah Business Centre 3 (JBC 3) is located at the entrance of the Community. This 39 stories commercial tower has some of the best views in the Jumeirah Lake Towers Community Including two world-class golf courses, the Montgomerie and Emirates. Some of Dubai's most iconic landmarks, such as Burj Al Arab and Palm Jumeirah are in the vicinity. Easy accessible due to Dubai's metro provides short hassle-free commutes to Dubai International Airport among other major business hubs

#### Unit features:

- Shell & core unit
- 1 allocated parking
- Built-in kitchenette
- Built-in wash room