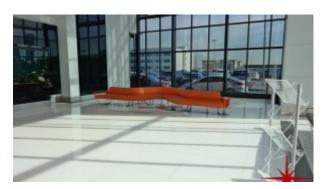

# JLT, Shell And Core Office on Mid Level Floor with Lake / Community Views, JBC 3

AED 84,000 - ID: I-L-C-JLT-IA-1113-04 - Jumeirah Business Centre Jumeirah Lake Towers - Office

| Plot Size      | 1103 sq ft         |
|----------------|--------------------|
| Living Area    | 1103 sq ft         |
| Parking        | 1                  |
| Available From | 1-Dec-13           |
| Half Bath      | 1                  |
| Price/Area     | 76 sq ft           |
| Posting Date   | 01/12/2013         |
| View           | Lake and Community |

BUA 1,103Sq Ft, Shell and Core Office on Higher Floor with Comforting Lake / Community Views is available for lease, Jumeirah Business Centre 3#, Jumeirah Lake Tower#

Jumeirah Business Centre 3 (JBC 3) is located at the entrance of the Community. This 39 stories commercial tower has some of the best views in the Jumeirah Lake Towers Community Including two world-class golf courses, the Montgomerie and Emirates. Some of Dubai's most iconic landmarks, such as Burj Al Arab and Palm Jumeirah are in the vicinity. Easy accessible due to Dubai's metro provides short hassle-free commutes to Dubai International Airport among other major business hubs

#### Unit features:

- Shell & core unit
- 1 allocated parking
- Built-in kitchenette
- Built-in wash room