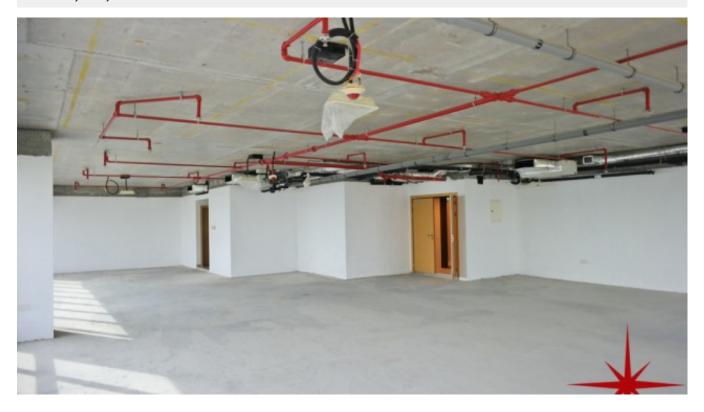

# JLT, Shell And Core Office on Mid-Floor with Jumeirah Park/Island Views

AED 2,500,000 - ID: I-S-C-JLT-IA-1113-08 - Jumeirah Business Centre Jumeirah Lake Towers - Office

| Plot Size      | 2679 sq ft            |
|----------------|-----------------------|
| Living Area    | 2679 sq ft            |
| Parking        | 1                     |
| Available From | 17-N0v-2015           |
| Half Bath      | 2                     |
| Price/Area     | 933 sq ft             |
| Posting Date   | 01/12/2013            |
| View           | Jumeirah Island, Park |

# BUA 2,679Sq Ft, Shell And Core office on Mid-Floor with Jumeirah Island & Jumeirah Park View

Jumeirah Business Centre with its impressive 5 floor atrium lobby is conveniently located close to other key business clusters as well as two metro stations

- Balcony
- 1 parking
- Built-in Kitchenette
- 2 washrooms