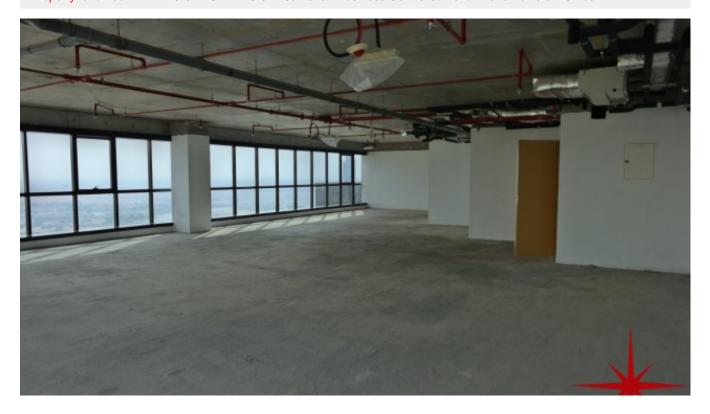

BUA 1,126Sq Ft, JLT, Shell and Core Office At Lower Floor with Sheikh Zayed View

Jumeirah Business Centre is located at the entrance of the Community. This 39 storey commercial tower has some of the best views in the Jumeirah Lake Towers Community Including two world class golf courses, the Montgomerie and Emirates. Some of Dubai's most iconic landmarks, such as Burj Al Arab and Palm Jumeirah are in the vicinity. Easy accessible due to Dubai's metro provides short hassle free commutes to Dubai International Airport among other major business hubs

Unit features:

- Shell and core unit
- 1 allocated parking
- Built-in kitchenette
- Built-in wash room