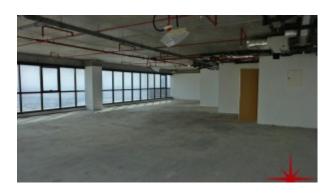

## JLT, Shell and Core Office At Lower Floor with Sheikh Zayed View

Property is rented - ID: I-L-C-JLT-CP-1115-04 - Jumeirah Business Centre Jumeirah Lake Towers - Office

| Bathrooms      | 1                          |
|----------------|----------------------------|
| Plot Size      | 1126 sq ft                 |
| Living Area    | 1126 sq ft                 |
| Parking        | 1                          |
| Available From | 17-Nov-2015                |
| Price/Area     | 76 sq ft                   |
| Posting Date   | 17/11/2015                 |
| View           | Sea/Lake/Sheikh Zayed Road |

BUA 1,126Sq Ft, JLT, Shell and Core Office At Lower Floor with Sheikh Zayed View

Jumeirah Business Centre is located at the entrance of the Community. This 39 storey commercial tower has some of the best views in the Jumeirah Lake Towers Community Including two world class golf courses, the Montgomerie and Emirates. Some of Dubai's most iconic landmarks, such as Burj Al Arab and Palm Jumeirah are in the vicinity. Easy accessible due to Dubai's metro provides short hassle free commutes to Dubai International Airport among other major business hubs

Unit features:

- Shell and core unit
- 1 allocated parking
- Built-in kitchenette
- Built-in wash room