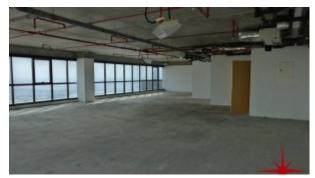

BUA 1,126Sq Ft, JLT, Shell and Core Office At Lower Floor with Sheikh Zayed View

Jumeirah Business Centre is located at the entrance of the Community. This 39 storey commercial tower has some of the best views in the Jumeirah Lake Towers Community Including two world class golf courses, the Montgomerie and Emirates. Some of Dubai's most iconic landmarks, such as Burj Al Arab and Palm Jumeirah are in the vicinity. Easy accessible due to Dubai's metro provides short hassle free commutes to Dubai International Airport among other major business hubs

Unit features:

- Shell and core unit
- 1 allocated parking
- Built-in kitchenette
- Built-in wash room