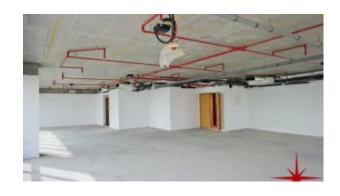

### Unit features:

Shell and core unit

- 1 allocated parking
- Built-in kitchenette
- Built-in wash room

# **Property Gallery**