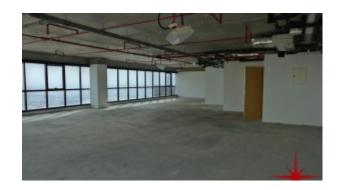

### Unit features:

Shell and core unit

- 1 allocated parking
- Built-in kitchenette
- Built-in wash room

# **Property Gallery**