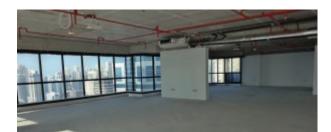

## JLT, Shell and Core Office At Lower Floor with Sheikh Zayed View

Property is rented - ID: I-L-C-JLT-CP-1115-06 - Jumeirah Business Centre Jumeirah Lake Towers - Office

| Bathrooms      | 1                          |
|----------------|----------------------------|
| Plot Size      | 2234 sq ft                 |
| Living Area    | 2234 sq ft                 |
| Parking        | 1                          |
| Available From | 17-Nov-2015                |
| Price/Area     | 76 sq ft                   |
| Posting Date   | 17/11/2015                 |
| View           | Sea/Lake/Sheikh Zayed Road |

BUA 2,234Sq Ft, JLT, Shell and Core Office At Lower Floor with Sheikh Zayed View

Jumeirah Business Centre is located at the entrance of the Community. This 39 storey commercial tower has some of the best views in the Jumeirah Lake Towers Community Including two world class golf courses, the Montgomerie and Emirates. Some of Dubai's most iconic landmarks, such as Burj Al Arab and Palm Jumeirah are in the vicinity. Easy accessible due to Dubai's metro provides short hassle free commutes to Dubai International Airport among other major business hubs

- Shell and core unit
- 1 allocated parking
- Built-in kitchenette
- Built-in wash room

Community features:

- 24/7 security
- Central A/C
- Coffee shop
- Common washroom
- Firefighting system
- Gymnasium
- Licensed restaurant
- Maintenance
- Prayers services
- Visitors parking