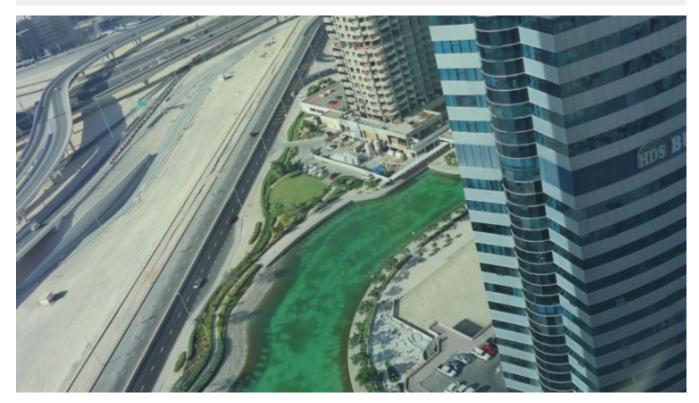

BUA 2,234Sq Ft, JLT, Shell and Core Office At Lower Floor with Sheikh Zayed View

Jumeirah Business Centre is located at the entrance of the Community. This 39 storey commercial tower has some of the best views in the Jumeirah Lake Towers Community Including two world class golf courses, the Montgomerie and Emirates. Some of Dubai's most iconic landmarks, such as Burj Al Arab and Palm Jumeirah are in the vicinity. Easy accessible due to Dubai's metro provides short hassle free commutes to Dubai International Airport among other major business hubs

The tower has been designed with convenience in mind including a state of the art gymnasium and an exotic health spa

This offices can be customized according to your requirements!

JLT is surrounded by four calming artificial lakes, landscaped gardens and meandering waterways, spread over two hundred hectares of land. Conveniently located along main Sheikh Zayed Road, JLT is easily assessable by virtue of two Metro stations – Dubai Marina and JLT – Jumeirah Lake Towers is a large development consisting of seventy nine towers with both residential and commercial projects