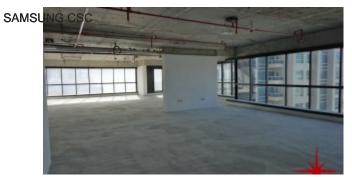

## JLT, Shell and Core Office At Lower Floor with Sheikh Zayed View

Property is rented - ID: I-L-C-JLT-CP-1115-06 - Jumeirah Business Centre Jumeirah Lake Towers - Office

| Bathrooms      | 1                          |
|----------------|----------------------------|
| Plot Size      | 2234 sq ft                 |
| Living Area    | 2234 sq ft                 |
| Parking        | 1                          |
| Available From | 17-Nov-2015                |
| Price/Area     | 76 sq ft                   |
| Posting Date   | 17/11/2015                 |
| View           | Sea/Lake/Sheikh Zayed Road |

BUA 2,234Sq Ft, JLT, Shell and Core Office At Lower Floor with Sheikh Zayed View

Jumeirah Business Centre is located at the entrance of the Community. This 39 storey commercial tower has some of the best views in the Jumeirah Lake Towers Community Including two world class golf courses, the Montgomerie and Emirates. Some of Dubai's most iconic landmarks, such as Burj Al Arab and Palm Jumeirah are in the vicinity. Easy accessible due to Dubai's metro provides short hassle free commutes to Dubai International Airport among other major business hubs

- Shell and core unit
- 1 allocated parking
- Built-in kitchenette
- Built-in wash room

Community features:

- 24/7 security
- Central A/C
- Coffee shop
- Common washroom
- Firefighting system
- Gymnasium
- Licensed restaurant
- Maintenance
- Prayers services
- Visitors parking