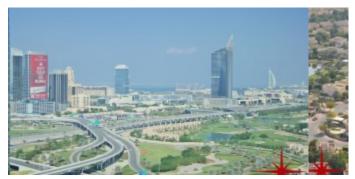

## JLT, Shell and Core Office At Lower Floor with Sheikh Zayed View

Property is rented - ID: I-L-C-JLT-CP-1115-03 - Jumeirah Business Centre Jumeirah Lake Towers - Office

| Bathrooms      | 1                          |
|----------------|----------------------------|
| Plot Size      | 1455 sq ft                 |
| Living Area    | 1455 sq ft                 |
| Parking        | 1                          |
| Available From | 17-Nov-2015                |
| Price/Area     | 76 sq ft                   |
| Posting Date   | 17/11/2015                 |
| View           | Sea/Lake/Sheikh Zayed Road |

BUA 1,455Sq Ft, JLT, Shell and Core Office At Lower Floor with Sheikh Zayed View

Jumeirah Business Centre is located at the entrance of the Community. This 39 storey commercial tower has some of the best views in the Jumeirah Lake Towers Community Including two world class golf courses, the Montgomerie and Emirates. Some of Dubai's most iconic landmarks, such as Burj Al Arab and Palm Jumeirah are in the vicinity. Easy accessible due to Dubai's metro provides short hassle free commutes to Dubai International Airport among other major business hubs

The tower has been designed with convenience in mind including a state of the art gymnasium and an exotic health spa

This offices can be customized according to your requirements!

JLT is surrounded by four calming artificial lakes, landscaped gardens and meandering waterways, spread over two hundred hectares of land. Conveniently located along main Sheikh Zayed Road, JLT is easily assessable by virtue of two Metro stations – Dubai Marina and JLT – Jumeirah Lake Towers is a large development consisting of seventy nine towers with both residential and commercial projects