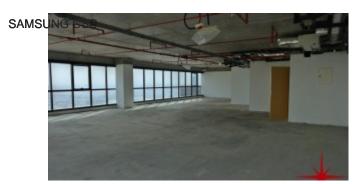

## JLT, Shell and Core Office At Lower Floor with Sheikh Zayed View

Property is rented - ID: I-L-C-JLT-CP-1115-03 - Jumeirah Business Centre Jumeirah Lake Towers - Office

| Bathrooms      | 1                          |
|----------------|----------------------------|
| Plot Size      | 1455 sq ft                 |
| Living Area    | 1455 sq ft                 |
| Parking        | 1                          |
| Available From | 17-Nov-2015                |
| Price/Area     | 76 sq ft                   |
| Posting Date   | 17/11/2015                 |
| View           | Sea/Lake/Sheikh Zayed Road |

BUA 1,455Sq Ft, JLT, Shell and Core Office At Lower Floor with Sheikh Zayed View

Jumeirah Business Centre is located at the entrance of the Community. This 39 storey commercial tower has some of the best views in the Jumeirah Lake Towers Community Including two world class golf courses, the Montgomerie and Emirates. Some of Dubai's most iconic landmarks, such as Burj Al Arab and Palm Jumeirah are in the vicinity. Easy accessible due to Dubai's metro provides short hassle free commutes to Dubai International Airport among other major business hubs

## **Property Gallery**

SAMSUNG CSC

SAMSUBAGAISSIGIG CSC

SAMSUNG CSC

SAMSUBAGASSICIG CSC

SAMSUNG CSC