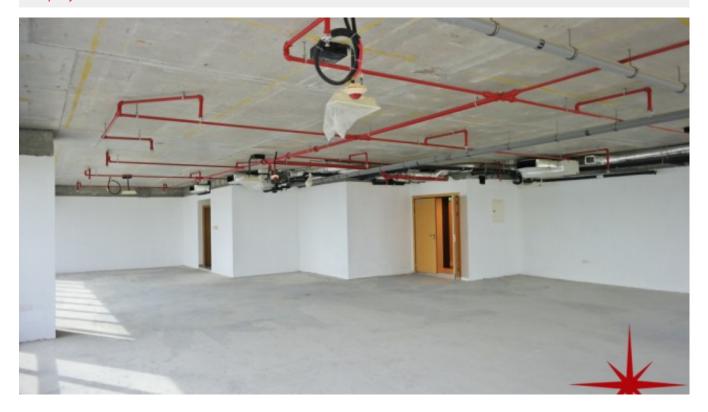

Unit features:

- Shell and core unit
- 1 allocated parking
- Built-in kitchenette
- Built-in wash room

## Community features:

- 24/7 security
- Central A/C
- Coffee shop
- Common washroom
- Firefighting system
- Gymnasium
- Licensed restaurant
- Maintenance
- Prayers services
- Visitors parking

Please call us for exclusive viewing 056-2054400/04-3518133 Permit No. 4742