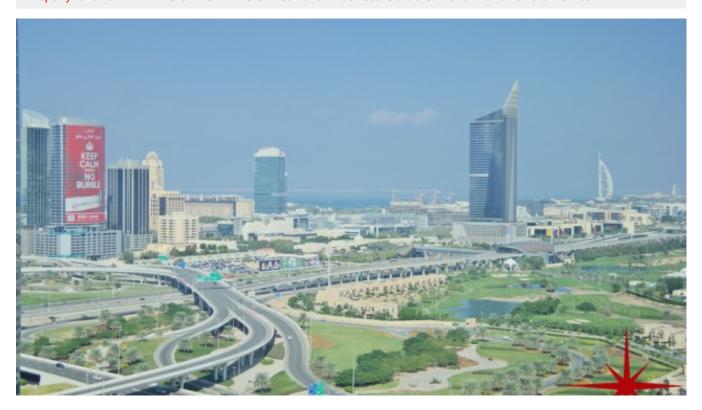

# BUA 2,679Sq Ft, JLT, Shell and Core Office At Lower Floor with Sheikh Zayed View

Jumeirah Business Centre is located at the entrance of the Community. This 39 stories commercial tower has some of the best views in the Jumeirah Lake Towers Community Including two world-class golf courses, the Montgomerie, and Emirates. Some of Dubai's most iconic landmarks, such as Burj Al Arab and Palm Jumeirah are in the vicinity. Easy accessible due to Dubai's metro provides short hassle-free commutes to Dubai International Airport among other major business hubs

The tower has been designed with convenience in mind including a state of the art gymnasium and an exotic health spa

This office can be customized according to your requirements!

JLT is surrounded by four calming artificial lakes, landscaped gardens and meandering waterways, spread over two hundred hectares of land. Conveniently located along main Sheikh Zayed Road, JLT is easily assessable by two Metro stations – Dubai Marina and JLT – Jumeirah Lake Towers is a large development consisting of seventy-nine towers with both residential and commercial projects