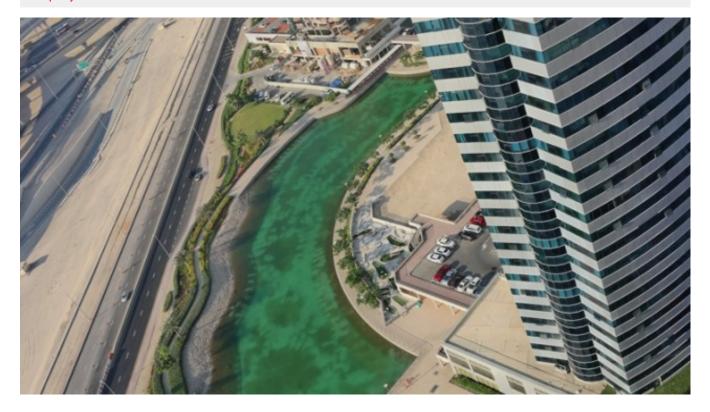

This offices can be customized according to your requirements!

JLT is surrounded by four calming artificial lakes, landscaped gardens and meandering waterways, spread over two hundred hectares of land. Conveniently located along main Sheikh Zayed Road, JLT is easily assessable by virtue of two Metro stations – Dubai Marina and JLT – Jumeirah Lake Towers is a large development consisting of seventy nine towers with both residential and commercial projects

JLT is a free-zone as well as a free-hold, an ideal place for living, working, shopping and dining with five children playgrounds, and other facilities complementing the high-life Dubai living

JLT embraces and nurtures both business and community living