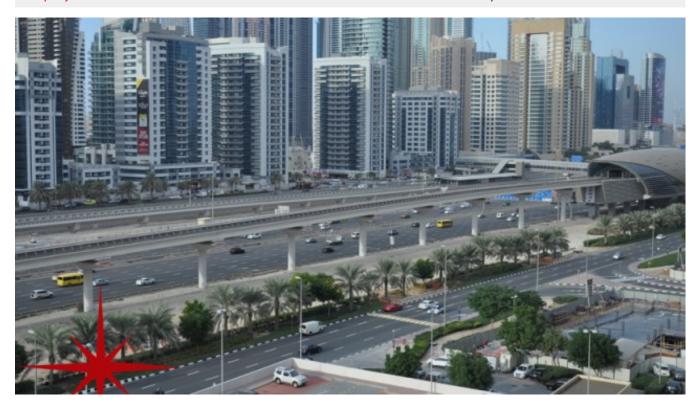

JLT is surrounded by four calming artificial lakes, landscaped gardens and meandering waterways, spread over two hundred hectares of land.

Conveniently located along main Sheikh Zayed Road, JLT is easily assessable by virtue of two Metro stations – Damac Metro Station and JLT Metro Station is a large development consisting of seventy nine towers with both residential and commercial projects

JLT is a free-zone as well as a free-hold, an ideal place for living, working, shopping and dining with five children playgrounds, and other facilities complementing the high-life Dubai living

JLT embraces and nurtures both business and community living. Saba Towers, which are Saba Tower 2 and Saba Tower 3, are two identical high-