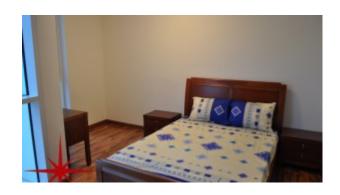

#### Unit features:

- BUA 812Sq Ft
- Balcony
- Basement

- Built-in Wardrobes
- Built in Kitchenette
- o Dishwasher
- o Fridge
- o Microwave
- o Washing machine
- o Oven
- Ceramic Tiles
- Light fittings

### **Property Gallery**