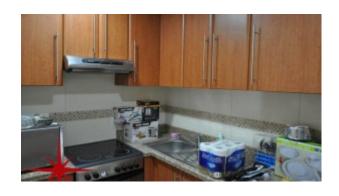

#### Unit features:

- BUA 812Sq Ft
- Balcony
- Basement

- Built-in Wardrobes
- Built in Kitchenette
- o Dishwasher
- o Fridge
- o Microwave
- o Washing machine
- o Oven
- Ceramic Tiles
- Light fittings

### **Property Gallery**