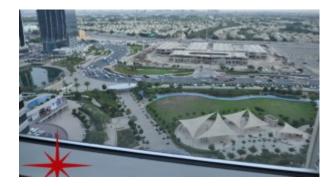

JLT is surrounded by four calming artificial lakes, landscaped gardens and meandering waterways, spread over two hundred hectares of land.

Conveniently located along main Sheikh Zayed Road, JLT is easily assessable by virtue of two Metro stations, Damac Metro Station and JLT Metro Station.

Jumeirah Lake Towers is a large development consisting of seventy nine towers with both residential and commercial projects

JLT is a free-zone as well as a free-hold, an ideal place for living, working, shopping and dining with five children playgrounds, and other facilities complementing the high-life Dubai living

JLT embraces and nurtures both business and community living. Saba

Towers, which are Saba Tower 2 and Saba Tower 3, are two identical high-rise towers being developed in the Jumeirah Lake Towers development. Saba Towers are each 36-storey residential towers with over 700 freehold apartments from studios to 5 bedroom penthouses