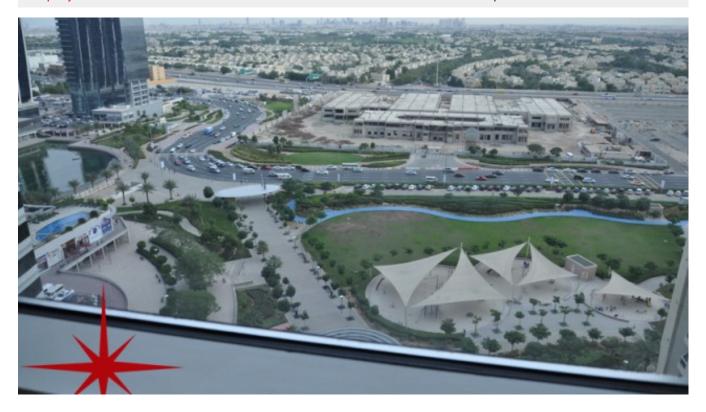

JLT is surrounded by four calming artificial lakes, landscaped gardens and meandering waterways, spread over two hundred hectares of land.

Conveniently located along main Sheikh Zayed Road, JLT is easily assessable by virtue of two Metro stations, Damac Metro Station and JLT Metro Station.

Jumeirah Lake Towers is a large development consisting of seventy nine towers with both residential and commercial projects

JLT is a free-zone as well as a free-hold, an ideal place for living, working, shopping and dining with five children playgrounds, and other facilities complementing the high-life Dubai living

JLT embraces and nurtures both business and community living. Saba

Towers, which are Saba Tower 2 and Saba Tower 3, are two identical high-rise towers being developed in the Jumeirah Lake Towers development. Saba Towers are each 36-storey residential towers with over 700 freehold apartments from studios to 5 bedroom penthouses