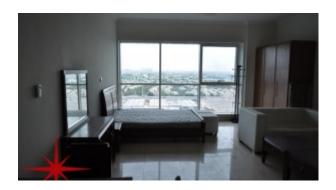

# JLT, Saba Tower 2, Fully Furnished Studio Apt with Marina View

Property is rented - ID: I-L-R-JLT-HK-1215-02 - Jumeirah Lake Towers Saba Tower - Apartment

| Bedrooms       | 1                   |
|----------------|---------------------|
| Bathrooms      | 1                   |
| Plot Size      | 520 sq ft           |
| Living Area    | 520 sq ft           |
| Parking        | 1                   |
| Available From | 9-Dec-2015          |
| Furnished      | Fully Furnished     |
| Price/Area     | 144 sq ft           |
| Posting Date   | 09/12/2015          |
| View           | Marina Tram and SZR |

#### **Unit features:**

- BUA 520Sq Ft
- Built in Kitchenette
- o Fridge

- o Microwave
- o Washing machine
- Ceramic Tiles
- Light fittings