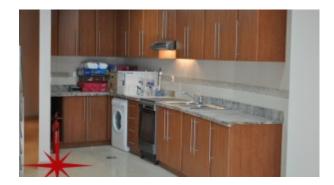

#### **Unit features:**

- BUA 1,567Sq Ft
- Built-in Wardrobes

- Built in Kitchenette
- o Fridge
- o Microwave
- o Washing machine
- o Oven
- Ceramic Tiles
- Light fittings