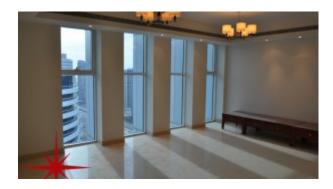

# JLT, Saba Tower 2, Fully Furnished 2 BR Duplex with Stunning View

Property is sold - ID: I-S-R-JLT-HK-1215-01 - Jumeirah Lake Towers Saba Tower - Apartment

| Bedrooms       | 2                   |
|----------------|---------------------|
| Bathrooms      | 3                   |
| Plot Size      | 1567 sq ft          |
| Living Area    | 1567 sq ft          |
| Parking        | 2                   |
| Available From | 9-Dec-2015          |
| Ensuite        | 2                   |
| Furnished      | Fully Furnished     |
| Half Bath      | 1                   |
| Price/Area     | 1269 sq ft          |
| Posting Date   | 09/12/2015          |
| View           | Marina Tram and SZR |

#### **Unit features:**

- BUA 1,567Sq Ft
- Built-in Wardrobes

- Built in Kitchenette
- o Fridge
- o Microwave
- o Washing machine
- o Oven
- Ceramic Tiles
- Light fittings