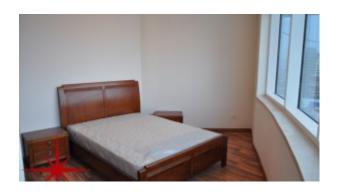

#### **Unit features:**

- BUA 1,567Sq Ft
- Built-in Wardrobes

- Built in Kitchenette
- o Fridge
- o Microwave
- o Washing machine
- o Oven
- Ceramic Tiles
- Light fittings

### **Property Gallery**