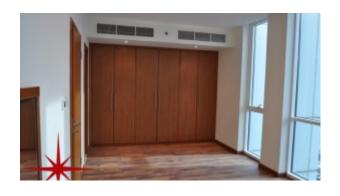

#### **Unit features:**

- BUA 1,567Sq Ft
- Built-in Wardrobes

- Built in Kitchenette
- o Fridge
- o Microwave
- o Washing machine
- o Oven
- Ceramic Tiles
- Light fittings

### **Property Gallery**