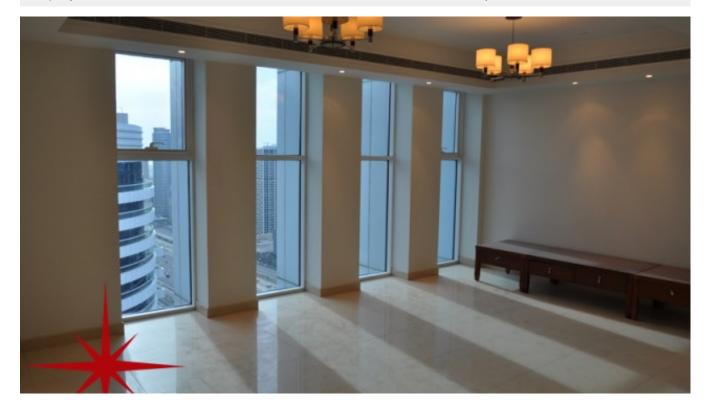

# JLT, Saba Tower 2, Fully Furnished 2 BR Duplex with Stunning View

Property is sold - ID: I-S-R-JLT-HK-1215-01 - Jumeirah Lake Towers Saba Tower - Apartment

| Bedrooms       | 2                   |
|----------------|---------------------|
| Bathrooms      | 3                   |
| Plot Size      | 1567 sq ft          |
| Living Area    | 1567 sq ft          |
| Parking        | 2                   |
| Available From | 9-Dec-2015          |
| Ensuite        | 2                   |
| Furnished      | Fully Furnished     |
| Half Bath      | 1                   |
| Price/Area     | 1269 sq ft          |
| Posting Date   | 09/12/2015          |
| View           | Marina Tram and SZR |

#### **Unit features:**

- BUA 1,567Sq Ft
- Built-in Wardrobes

- Built in Kitchenette
- o Fridge
- o Microwave
- o Washing machine
- o Oven
- Ceramic Tiles
- Light fittings