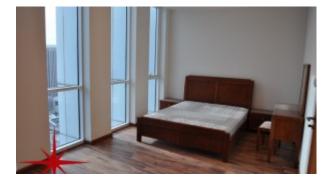

#### **Unit features:**

- BUA 1,567Sq Ft
- Built-in Wardrobes

- Built in Kitchenette
- o Fridge
- o Microwave
- o Washing machine
- o Oven
- Ceramic Tiles
- Light fittings

### **Property Gallery**