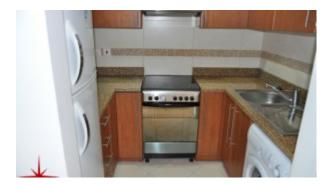

#### **Unit features:**

- BUA 1,360Sq Ft
- 02 Balcony
- Built-in Wardrobes

- Ceramic Tiles
- Light fittings