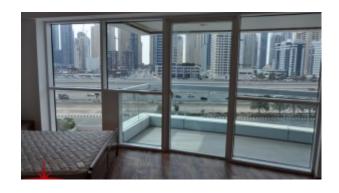

# JLT, Saba Tower 3, 2 BR Apt with Balconies and Marina View

Property is sold - ID: I-S-R-JLT-HK-1215-02 - Jumeirah Lake Towers Saba Tower - Apartment

| Bedrooms       | 2                   |
|----------------|---------------------|
| Bathrooms      | 3                   |
| Plot Size      | 1102 sq ft          |
| Living Area    | 1102 sq ft          |
| Parking        | 1                   |
| Available From | 10-Dec-2015         |
| Ensuite        | 2                   |
| Half Bath      | 1                   |
| Price/Area     | 1102 sq ft          |
| Posting Date   | 10/12/2015          |
| View           | Marina Tram and SZR |