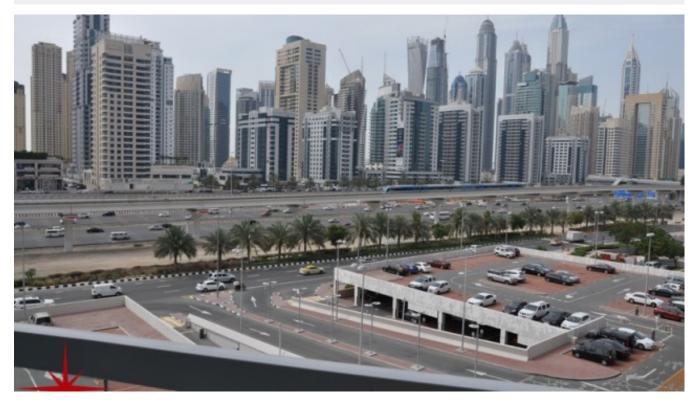

# JLT, Saba Tower 3, 2 BR Apt with Balconies and Marina View

Property is sold - ID: I-S-R-JLT-HK-1215-02 - Jumeirah Lake Towers Saba Tower - Apartment

| Bedrooms       | 2                   |
|----------------|---------------------|
| Bathrooms      | 3                   |
| Plot Size      | 1102 sq ft          |
| Living Area    | 1102 sq ft          |
| Parking        | 1                   |
| Available From | 10-Dec-2015         |
| Ensuite        | 2                   |
| Half Bath      | 1                   |
| Price/Area     | 1102 sq ft          |
| Posting Date   | 10/12/2015          |
| View           | Marina Tram and SZR |

JLT is surrounded by four calming artificial lakes, landscaped gardens and meandering waterways, spread over two hundred hectares of land.

Conveniently located along main Sheikh Zayed Road, JLT is easily assessable by virtue of two Metro stations, Damac Metro Station and JLT Metro Station.

Jumeirah Lake Towers is a large development consisting of seventy nine towers with both residential and commercial projects

JLT is a free-zone as well as a free-hold, an ideal place for living, working, shopping and dining with five children playgrounds, and other facilities complementing the high-life Dubai living