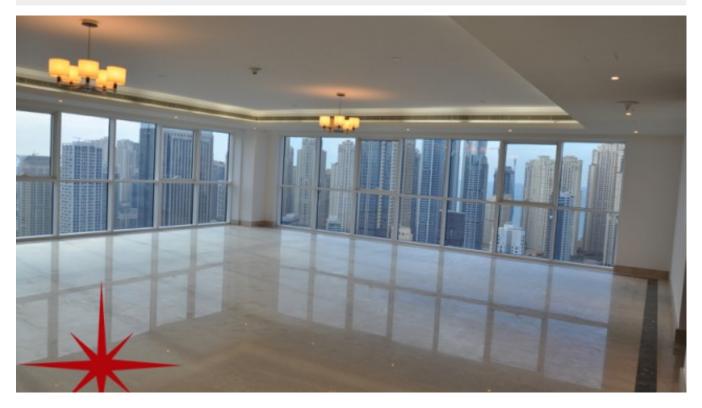

# JLT, SabaTower 3, 3 BR Penthouse with Maids Rooms and Marina View

Property is sold - ID: I-S-R-JLT-HK-1215-04 - Jumeirah Lake Towers Saba Tower - Apartment

| Bedrooms       | 3                   |
|----------------|---------------------|
| Bathrooms      | 4                   |
| Plot Size      | 3593 sq ft          |
| Living Area    | 3593 sq ft          |
| Parking        | 2                   |
| Available From | 10-Dec-2015         |
| Ensuite        | 3                   |
| Half Bath      | 1                   |
| Maid Room      | 1                   |
| Maids Bath     | 1                   |
| Price/Area     | 1363 sq ft          |
| Posting Date   | 10/12/2015          |
| View           | Marina Tram and SZR |

BUA 3,593Sq Ft, JLT, SabaTower 3, 3 BR Penthouse with Maids Rooms and Marina View

For detailed virtual tours of properties in Dubai, visit www.capellaproperties.ae capella properties, Redefining Real Estate in Dubai UAE