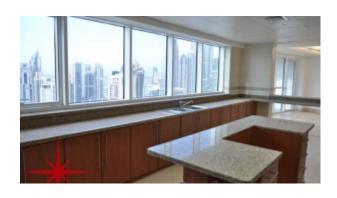

#### Unit features:

• BUA 3,593Sq Ft

- Balcony
- Built-in Wardrobes
- Ceramic Tiles
- Light fittings

### **Property Gallery**