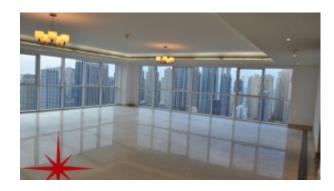

# JLT, SabaTower 3, 3 BR Penthouse with Maids Rooms and Marina View

Property is sold - ID: I-S-R-JLT-HK-1215-04 - Jumeirah Lake Towers Saba Tower - Apartment

| Bedrooms       | 3                   |
|----------------|---------------------|
| Bathrooms      | 4                   |
| Plot Size      | 3593 sq ft          |
| Living Area    | 3593 sq ft          |
| Parking        | 2                   |
| Available From | 10-Dec-2015         |
| Ensuite        | 3                   |
| Half Bath      | 1                   |
| Maid Room      | 1                   |
| Maids Bath     | 1                   |
| Price/Area     | 1363 sq ft          |
| Posting Date   | 10/12/2015          |
| View           | Marina Tram and SZR |

BUA 3,593Sq Ft, JLT, SabaTower 3, 3 BR Penthouse with Maids Rooms and Marina View

For detailed virtual tours of properties in Dubai, visit www.capellaproperties.ae capella properties, Redefining Real Estate in Dubai UAE