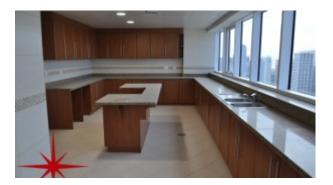

#### Unit features:

• BUA 3,593Sq Ft

- Balcony
- Built-in Wardrobes
- Ceramic Tiles
- Light fittings

### **Property Gallery**