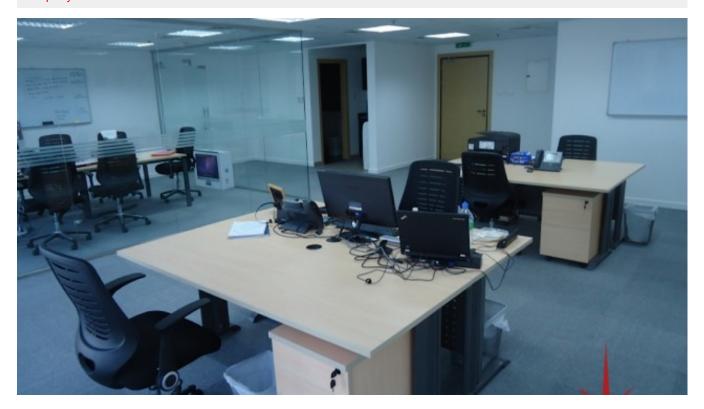

# 1,000Sq Ft – with Sheikh Zayed Road View Fully Fitted Office with Glass Partitioned Conference Room

Jumeirah Business Centre 5 (JBC 5) is located at the entrance of the Community. This 39 storey commercial tower is home to some of the most renowned local and international businesses.

### Unit features:

- 1,000Sq Ft Fully fitted office
- 2 allocated parking spaces
- 1 washroom
- Glass partitioned conference room