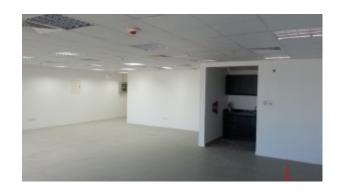

BUA 1,103, fully fitted office with Jumeirah Park and Jumeirah Island View, fitted with kitchenette and a washroom

Jumeirah Business Centre 4 (JBC 4) with its impressive 5 floor atrium lobby is conveniently located close to other key business clusters as well as two metro stations

#### Unit features:

- 1 dedicated parking
- Built-in kitchenette
- · Built-in wash room

- Ceramic tiles
- Fully fitted office
- Light fittings