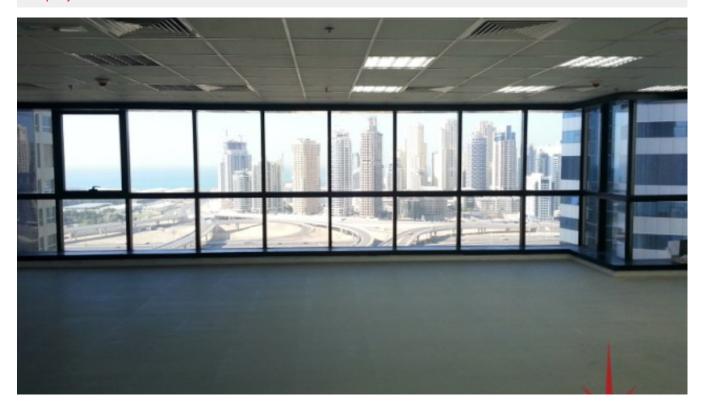

# JLT, JBC 4, Fitted Office on a Mid Floor with J Park and J Island View

Property is rented - ID: I/L/C/JLT/SZ/0214/01 - Jumeirah Business Centre Jumeirah Lake Towers - Office

| Bathrooms      | 1                  |
|----------------|--------------------|
| Living Area    | 1103 sq ft         |
| Parking        | 1                  |
| Available From | 29-Mar-14          |
| Price/Area     | 108 sq ft          |
| Posting Date   | 29/03/2014         |
| View           | Lake and Community |

BUA 1,103, fully fitted office with Jumeirah Park and Jumeirah Island View, fitted with kitchenette and a washroom

Jumeirah Business Centre 4 (JBC 4) with its impressive 5 floor atrium lobby is conveniently located close to other key business clusters as well as two metro stations

#### Unit features:

- 1 dedicated parking
- Built-in kitchenette
- · Built-in wash room

- Ceramic tiles
- Fully fitted office
- Light fittings