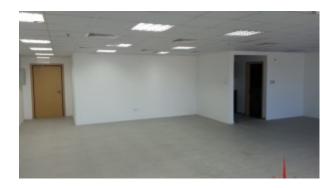

BUA 1,103, fully fitted office with Jumeirah Park and Jumeirah Island View, fitted with kitchenette and a washroom

Jumeirah Business Centre 4 (JBC 4) with its impressive 5 floor atrium lobby is conveniently located close to other key business clusters as well as two metro stations

#### Unit features:

- 1 dedicated parking
- Built-in kitchenette
- · Built-in wash room

- Ceramic tiles
- Fully fitted office
- Light fittings