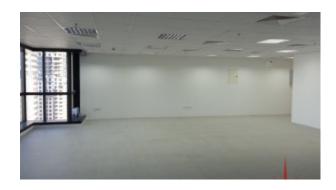

BUA 1,103, fully fitted office with Jumeirah Park and Jumeirah Island View, fitted with kitchenette and a washroom

Jumeirah Business Centre 4 (JBC 4) with its impressive 5 floor atrium lobby is conveniently located close to other key business clusters as well as two metro stations

#### Unit features:

- 1 dedicated parking
- Built-in kitchenette
- · Built-in wash room

- Ceramic tiles
- Fully fitted office
- Light fittings