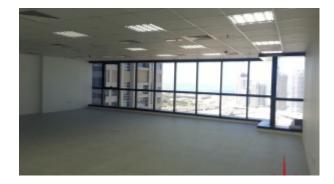

# JLT, JBC 4, Fitted Office on a Mid Floor with J Park and J Island View

Property is rented - ID: I/L/C/JLT/SZ/0214/01 - Jumeirah Business Centre Jumeirah Lake Towers - Office

| Bathrooms      | 1                  |
|----------------|--------------------|
| Living Area    | 1103 sq ft         |
| Parking        | 1                  |
| Available From | 29-Mar-14          |
| Price/Area     | 108 sq ft          |
| Posting Date   | 29/03/2014         |
| View           | Lake and Community |

BUA 1,103, fully fitted office with Jumeirah Park and Jumeirah Island View, fitted with kitchenette and a washroom

Jumeirah Business Centre 4 (JBC 4) with its impressive 5 floor atrium lobby is conveniently located close to other key business clusters as well as two metro stations

#### Unit features:

- 1 dedicated parking
- Built-in kitchenette
- · Built-in wash room

- Ceramic tiles
- Fully fitted office
- Light fittings