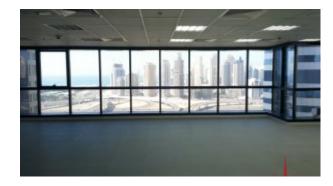

# JLT, JBC 4, Fitted Office on a Mid Floor with J Park and J Island View

Property is rented - ID: I/L/C/JLT/SZ/0214/01 - Jumeirah Business Centre Jumeirah Lake Towers - Office

| Bathrooms      | 1                  |
|----------------|--------------------|
| Living Area    | 1103 sq ft         |
| Parking        | 1                  |
| Available From | 29-Mar-14          |
| Price/Area     | 108 sq ft          |
| Posting Date   | 29/03/2014         |
| View           | Lake and Community |

BUA 1,103, fully fitted office with Jumeirah Park and Jumeirah Island View, fitted with kitchenette and a washroom

Jumeirah Business Centre 4 (JBC 4) with its impressive 5 floor atrium lobby is conveniently located close to other key business clusters as well as two metro stations

#### Unit features:

- 1 dedicated parking
- Built-in kitchenette
- · Built-in wash room

- Ceramic tiles
- Fully fitted office
- Light fittings