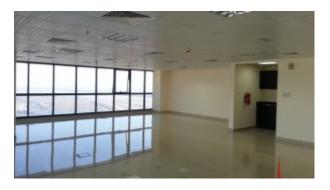

BUA 1,351Sq Ft – Fitted office finished with Italian flooring, private washroom and kitchenette. Vacant, ready to move-in

Jumeirah Business Centre 4 (JBC 4) with its impressive 5 floor atrium lobby is conveniently located close to other key business clusters as well as two metro stations

### Unit features:

- Built-in Kitchenettes
- Italian flooring
- Light fittings
- 1 parking