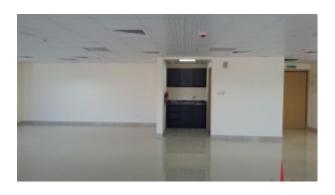

### Unit features:

- Built-in Kitchenettes
- Italian flooring
- Light fittings
- 1 parking

#### • 1 washroom