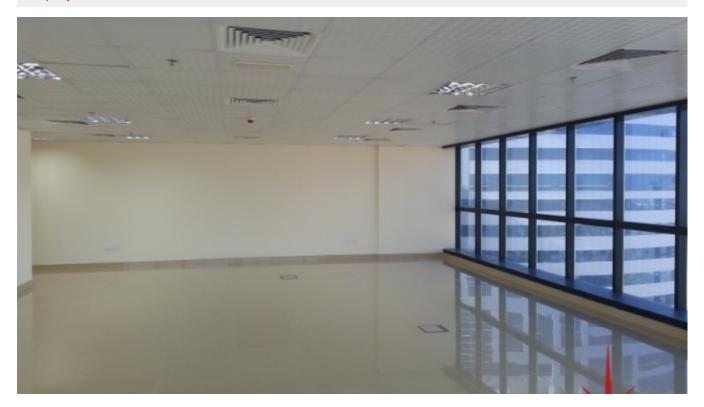

BUA 1,351Sq Ft – Fitted office finished with Italian flooring, private washroom and kitchenette. Vacant, ready to move-in

Jumeirah Business Centre 4 (JBC 4) with its impressive 5 floor atrium lobby is conveniently located close to other key business clusters as well as two metro stations

### Unit features:

- Built-in Kitchenettes
- Italian flooring
- Light fittings
- 1 parking