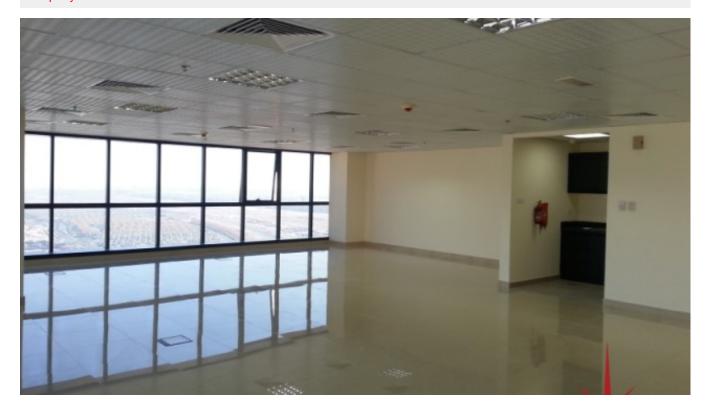

## JLT, JBC 4, Fitted Office at Higher Floor

Property is rented - ID: I-L-C-JLT-SZ-0314-01 - Jumeirah Business Centre Jumeirah Lake Towers - Office

| Bathrooms      | 1                             |
|----------------|-------------------------------|
| Living Area    | 1351 sq ft                    |
| Parking        | 1                             |
| Available From | 5-Mar-14                      |
| Half Bath      | 1                             |
| Price/Area     | 81 sq ft                      |
| Posting Date   | 05/03/2014                    |
| View           | Jumeirah Island/Jumeirah Park |

# BUA 1,351Sq Ft – Fitted office finished with Italian flooring, private washroom and kitchenette

Jumeirah Business Centre 4 (JBC 4) with its impressive 5 floor atrium lobby is conveniently located close to other key business clusters as well as two metro stations

#### Unit features:

- Built-in Kitchenettes
- Italian flooring

- Light fittings
- 1 parking
- 1 washroom