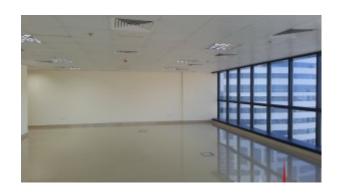

# BUA 1,351Sq Ft – Fitted office finished with Italian flooring, private washroom and kitchenette

Jumeirah Business Centre 4 (JBC 4) with its impressive 5 floor atrium lobby is conveniently located close to other key business clusters as well as two metro stations

#### Unit features:

- Built-in Kitchenettes
- Italian flooring

- Light fittings
- 1 parking
- 1 washroom