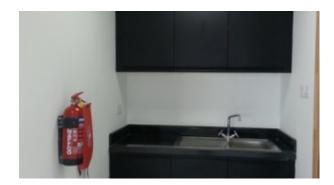

#### Unit features:

- Built-in Kitchenettes
- Italian flooring

- Light fittings
- 1 parking
- 1 washroom