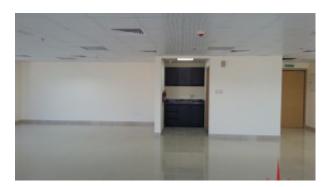

# BUA 1,351Sq Ft – Fitted office finished with Italian flooring, private washroom and kitchenette

Jumeirah Business Centre 4 (JBC 4) with its impressive 5 floor atrium lobby is conveniently located close to other key business clusters as well as two metro stations

#### Unit features:

- Built-in Kitchenettes
- Italian flooring

- Light fittings
- 1 parking
- 1 washroom