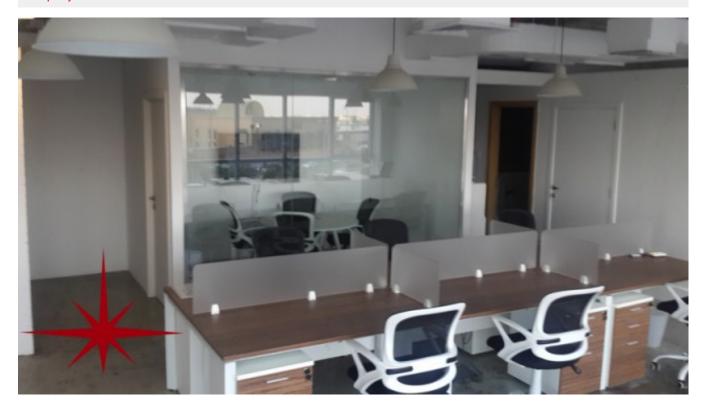

#### Unit features:

- BUA 1,100 Sq Ft
- Built-in kitchenette
- Fridge
- Microwave
- Washing Machine
- Conference Room

- Light fittings
- Store room

## **Property Gallery**