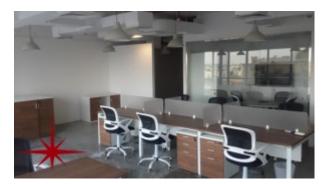

# JLT, JBC 2, Fully Fitted Office with Washroom And Kitchenette

Property is sold - ID: I-S-C-JLT-HK-0815-01 - Jumeirah Business Centre Jumeirah Lake Towers - Office

BUA 1100 Sq ft, JLT, JBC 2, Fully Fitted Office with Washroom And Kitchenette. Rented till September 2016

#### Unit features:

- BUA 1,100 Sq Ft
- Built-in kitchenette
- Fridge
- Microwave
- Washing Machine
- Conference Room

- Light fittings
- Store room