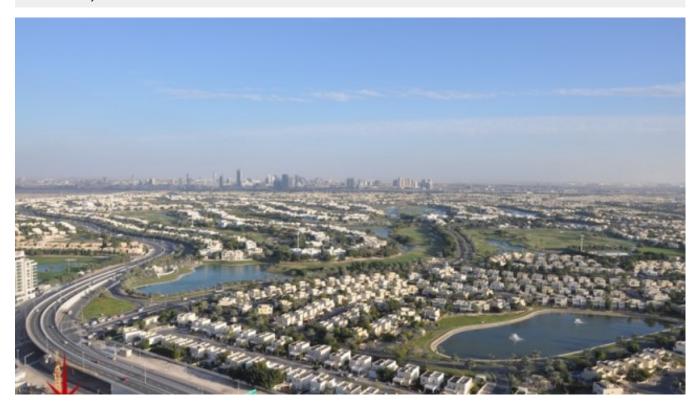

Jumeirah Business Centre 3 (JBC 3) is located at the entrance to the Community. This 39 stories commercial tower has some of the best views of the Jumeirah Lake Towers Community Including two world-class golf courses, the Montgomerie and Emirates. Some of Dubai's most iconic landmarks, such as Burj Al Arab and Palm Jumeirah are in the vicinity. Easy accessible due to Dubai's metro provides short hassle-free commutes to Dubai International Airport among other major business hubs

This office can be customized according to your requirements!

Four calming artificial lakes surround JLT, landscaped gardens and meandering waterways, spread over two hundred hectares of land. Conveniently located along main Sheikh Zayed Road, JLT is easily assessable by two Metro stations – Dubai Marina and Damac – Jumeirah Lake Towers is a large development consisting of seventy-nine towers with both residential and commercial projects