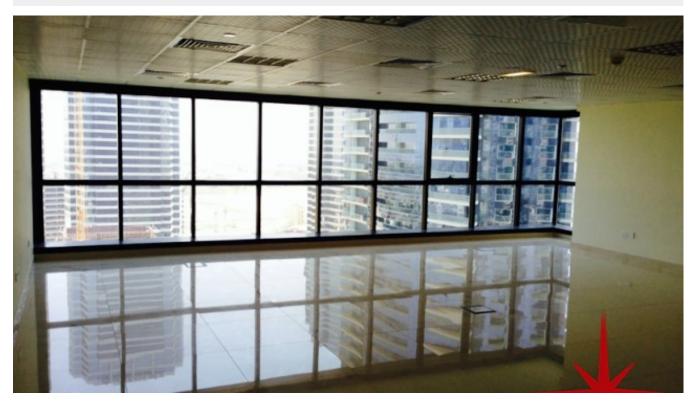

BUA 1,097Sq Ft. Fully fitted with private built-in kitchenette and washroom, very bright office with great views of the lake and Sheikh Zayed Road

For detailed virtual tours of properties in Dubai, visit www.capellaproperties.ae

JLT embraces and nurtures both business and community living

Unit Features:

- BUA 1,097Sq Ft
- Ceramic tiles
- Light fittings
- Parking space for 01 vehicle

- Private built-in kitchenette
- Private washroom