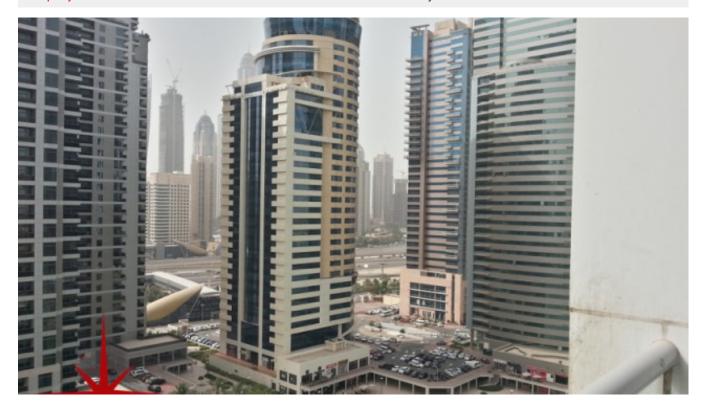

# **BUA 894Sq Ft JLT, JLT, Fully Fitted Office With Movable Partition In Tiffany Towers**

For detailed virtual tours of properties in Dubai, visit www.capellaproperties.ae

Tiffany towers is located in Cluster W of Jumeirah Lake towers, one of the busiest clusters with easy access to public transport including the metro. The tower is maintained immaculately and was developed by Nakheel – ensuring the high quality of the building.

JLT is surrounded by four calming artificial lakes, landscaped gardens and meandering waterways, spread over two hundred hectares of land. Conveniently located along main Sheikh Zayed Road, JLT is easily assessable by virtue of two

Metro stations – Dubai Marina and JLT – Jumeirah Lake Towers is a large development consisting of seventy nine towers with both residential and commercial projects

JLT is a free-zone as well as a free-hold, an ideal place for living, working, shopping and dining with five children playgrounds, and other facilities complementing the high-life Dubai living