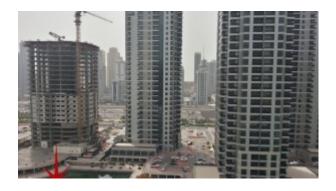

# **BUA 894Sq Ft JLT, JLT, Fully Fitted Office With Movable Partition In Tiffany Towers**

For detailed virtual tours of properties in Dubai, visit www.capellaproperties.ae

Tiffany towers is located in Cluster W of Jumeirah Lake towers, one of the busiest clusters with easy access to public transport including the metro. The tower is maintained immaculately and was developed by Nakheel – ensuring the high quality of the building.

JLT is surrounded by four calming artificial lakes, landscaped gardens and meandering waterways, spread over two hundred hectares of land. Conveniently located along main Sheikh Zayed Road, JLT is easily assessable by virtue of two

Metro stations – Dubai Marina and JLT – Jumeirah Lake Towers is a large development consisting of seventy nine towers with both residential and commercial projects

JLT is a free-zone as well as a free-hold, an ideal place for living, working, shopping and dining with five children playgrounds, and other facilities complementing the high-life Dubai living