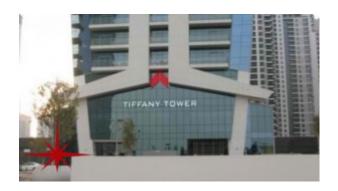

# **BUA 894Sq Ft JLT, JLT, Fully Fitted Office With Movable Partition In Tiffany Towers**

For detailed virtual tours of properties in Dubai, visit www.capellaproperties.ae

Tiffany towers is located in Cluster W of Jumeirah Lake towers, one of the busiest clusters with easy access to public transport including the metro. The tower is maintained immaculately and was developed by Nakheel – ensuring the high quality of the building.