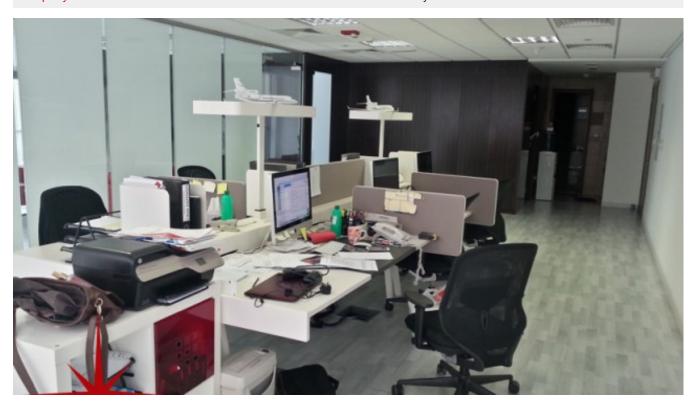

# Living Area 1414 sq ft Parking 1 Available From 16-Jun-2015 Half Bath 1 Price/Area 1225 sq ft Posting Date 16/06/2015 View Lake

BUA 1,414Sq Ft JLT, Fully Fitted Office with Partition Available For Sale

### Unit features:

- 1 washroom
- 1 parking space
- BUA 1,414Sq Ft
- Built-in kitchenette
- Partition
- Private washroom

• Wooden flooring