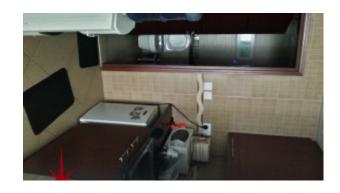

### Unit features:

- 1 washroom
- 1 parking space
- BUA 1,414Sq Ft
- Built-in kitchenette
- Partition
- Private washroom

• Wooden flooring