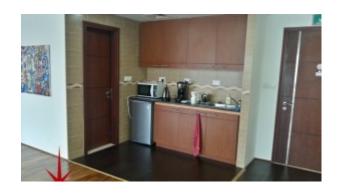

### Unit features:

- 1 washroom
- 1 parking space
- BUA 1,181Sq Ft
- Built-in kitchenette
- Partition
- Private washroom

• Wooden flooring