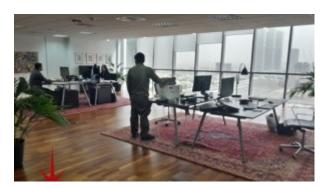

### BUA 1,181Sq Ft JLT, Fully Fitted Open Plan Office in Tiffany Towers

For detailed virtual tours of properties in Dubai, visit www.capellaproperties.ae

Tiffany towers is located in Cluster W of Jumeirah Lake towers, one of the busiest clusters with easy access to public transport including the metro. The tower is maintained immaculately and was developed by Nakheel – ensuring the high quality of the building.

### Unit features:

- 1 washroom
- 1 parking space
- BUA 1,181Sq Ft
- Built-in kitchenette
- Partition
- Private washroom

• Wooden flooring