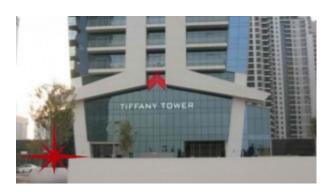

# **Fully Fitted Open Plan Office in Tiffany Towers**

Property is sold - ID: I-S-C-JLT-OF-0615-03 - Jumeirah Lake Towers Tiffany Tower - Office

### BUA 1,181Sq Ft JLT, Fully Fitted Open Plan Office in Tiffany Towers

For detailed virtual tours of properties in Dubai, visit www.capellaproperties.ae

Tiffany towers is located in Cluster W of Jumeirah Lake towers, one of the busiest clusters with easy access to public transport including the metro. The tower is maintained immaculately and was developed by Nakheel – ensuring the high quality of the building.