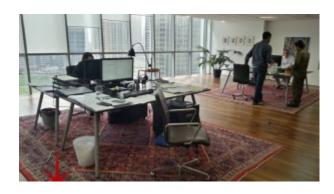

### BUA 1,181Sq Ft JLT, Fully Fitted Open Plan Office in Tiffany Towers

For detailed virtual tours of properties in Dubai, visit www.capellaproperties.ae

Tiffany towers is located in Cluster W of Jumeirah Lake towers, one of the busiest clusters with easy access to public transport including the metro. The tower is maintained immaculately and was developed by Nakheel – ensuring the high quality of the building.

### Unit features:

- 1 washroom
- 1 parking space
- BUA 1,181Sq Ft
- Built-in kitchenette
- Partition
- Private washroom

• Wooden flooring