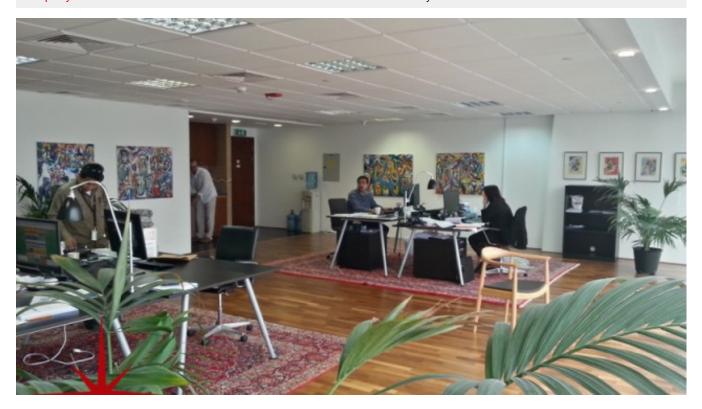

### BUA 1,181Sq Ft JLT, Fully Fitted Open Plan Office in Tiffany Towers

For detailed virtual tours of properties in Dubai, visit www.capellaproperties.ae

Tiffany towers is located in Cluster W of Jumeirah Lake towers, one of the busiest clusters with easy access to public transport including the metro. The tower is maintained immaculately and was developed by Nakheel – ensuring the high quality of the building.

### Unit features:

- 1 washroom
- 1 parking space
- BUA 1,181Sq Ft
- Built-in kitchenette
- Partition
- Private washroom

• Wooden flooring