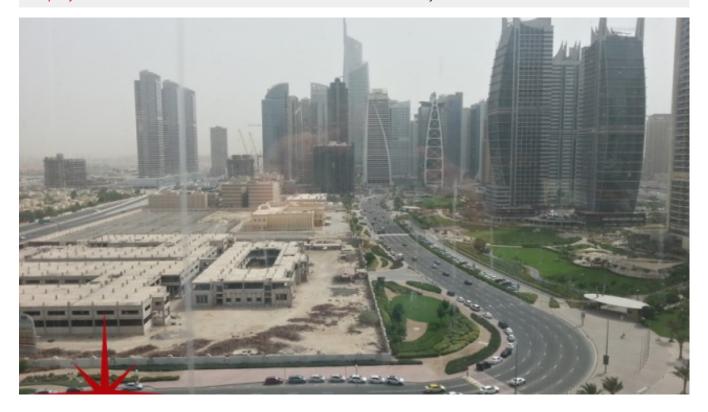

JLT is surrounded by four calming artificial lakes, landscaped gardens and meandering waterways, spread over two hundred hectares of land. Conveniently

located along main Sheikh Zayed Road, JLT is easily assessable by virtue of two Metro stations – Dubai Marina and JLT – Jumeirah Lake Towers is a large development consisting of seventy nine towers with both residential and commercial projects

JLT is a free-zone as well as a free-hold, an ideal place for living, working, shopping and dining with five children playgrounds, and other facilities complementing the high-life Dubai living

JLT embraces and nurtures both business and community living.