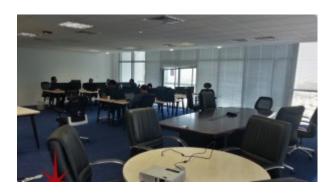

# **Fully Fitted Open Plan Office With Partition and Balcony in Tiffany Towers**

Property is sold - ID: I-S-C-JLT-OF-0615-01 - Jumeirah Lake Towers Tiffany Tower - Office

| Living Area    | 1414.38 sq ft |
|----------------|---------------|
| Parking        | 1             |
| Available From | 15-Jun-2015   |
| Half Bath      | 1             |
| Price/Area     | 1225 sq ft    |
| Posting Date   | 15/06/2015    |
| View           | Lake          |

# **BUA 1,414 Sq Ft JLT, Fully Fitted Open Plan Office With Partition and Balcony** in Tiffany Towers

For detailed virtual tours of properties in Dubai, visit www.capellaproperties.ae

Tiffany towers is located in Cluster W of Jumeirah Lake towers, one of the busiest clusters with easy access to public transport including the metro. The tower is maintained immaculately and was developed by Nakheel – ensuring the high quality of the building.

#### Unit features:

- 1 washroom
- 1 parking space
- BUA 1,414Sq Ft
- Built-in kitchenette
- Partition

- Private washroom
- Wooden flooring