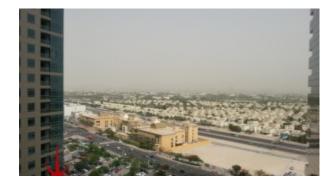

# **Fully Fitted Open Plan Office With Partition and Balcony in Tiffany Towers**

Property is sold - ID: I-S-C-JLT-OF-0615-01 - Jumeirah Lake Towers Tiffany Tower - Office

| Living Area    | 1414.38 sq ft |
|----------------|---------------|
| Parking        | 1             |
| Available From | 15-Jun-2015   |
| Half Bath      | 1             |
| Price/Area     | 1225 sq ft    |
| Posting Date   | 15/06/2015    |
| View           | Lake          |

JLT is surrounded by four calming artificial lakes, landscaped gardens and meandering waterways, spread over two hundred hectares of land. Conveniently

located along main Sheikh Zayed Road, JLT is easily assessable by virtue of two Metro stations – Dubai Marina and JLT – Jumeirah Lake Towers is a large development consisting of seventy nine towers with both residential and commercial projects