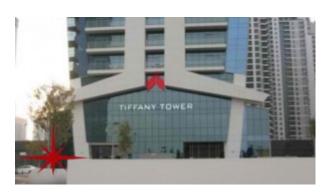

# **BUA 1,414 Sq Ft JLT, Fully Fitted Open Plan Office With Partition and Balcony** in Tiffany Towers

For detailed virtual tours of properties in Dubai, visit www.capellaproperties.ae

Tiffany towers is located in Cluster W of Jumeirah Lake towers, one of the busiest clusters with easy access to public transport including the metro. The tower is maintained immaculately and was developed by Nakheel – ensuring the high quality of the building.