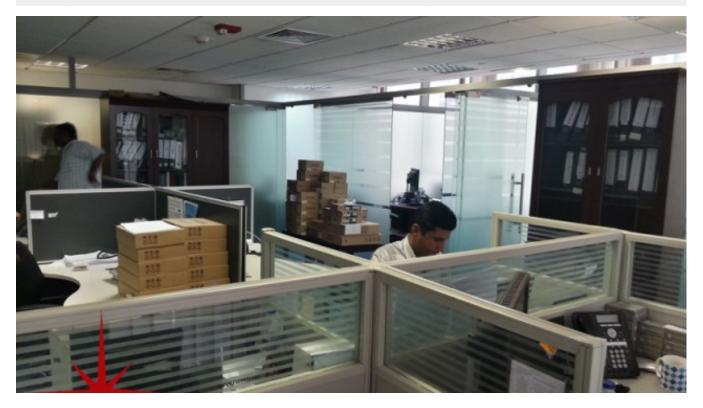

BUA 1,224Sq Ft JLT, Fully Fitted Office With Partition Available For Sale

For detailed virtual tours of properties in Dubai, visit www.capellaproperties.ae

Tiffany towers is located in Cluster W of Jumeirah Lake towers, one of the busiest clusters with easy access to public transport including the metro. The tower is maintained immaculately and was developed by Nakheel – ensuring the high quality of the building.

Unit features:

- 1 washroom
- 1 parking space
- BUA 1,224 Sq Ft
- Built-in kitchenette
- Partition
- Private washroom

Wooden flooring

Community features:

- 24/7 Security
- Central A/C
- Coffee shop
- Firefighting system
- Maintenance
- Prayers services
- Visitors parking