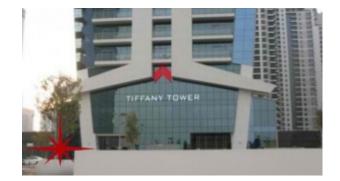

BUA 1,224Sq Ft JLT, Fully Fitted Office With Partition Available For Sale

For detailed virtual tours of properties in Dubai, visit www.capellaproperties.ae

Tiffany towers is located in Cluster W of Jumeirah Lake towers, one of the busiest clusters with easy access to public transport including the metro. The tower is maintained immaculately and was developed by Nakheel – ensuring the high quality of the building.