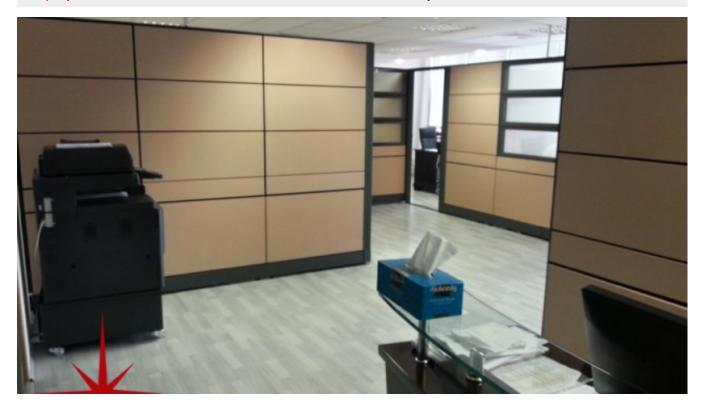

#### Unit features:

- 1 washroom
- 1 parking space
- BUA 1,181Sq Ft
- Built-in kitchenette
- Partition
- Private washroom
- Wooden flooring

### **Property Gallery**