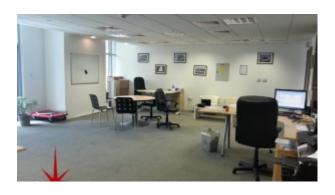

### BUA 894Sq Ft JLT, Fully Fitted Office With Great Views Available For Sale

For detailed virtual tours of properties in Dubai, visit www.capellaproperties.ae

Tiffany towers is located in Cluster W of Jumeirah Lake towers, one of the busiest clusters with easy access to public transport including the metro. The tower is maintained immaculately and was developed by Nakheel – ensuring the high quality of the building.

### Unit features:

- 1 washroom
- 1 parking space
- BUA 894 Sq Ft
- Built-in kitchenette
- Partition
- Private washroom

• Wooden flooring