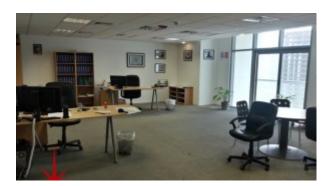

### BUA 894Sq Ft JLT, Fully Fitted Office With Great Views Available For Sale

For detailed virtual tours of properties in Dubai, visit www.capellaproperties.ae

Tiffany towers is located in Cluster W of Jumeirah Lake towers, one of the busiest clusters with easy access to public transport including the metro. The tower is maintained immaculately and was developed by Nakheel – ensuring the high quality of the building.

### Unit features:

- 1 washroom
- 1 parking space
- BUA 894 Sq Ft
- Built-in kitchenette
- Partition
- Private washroom

• Wooden flooring