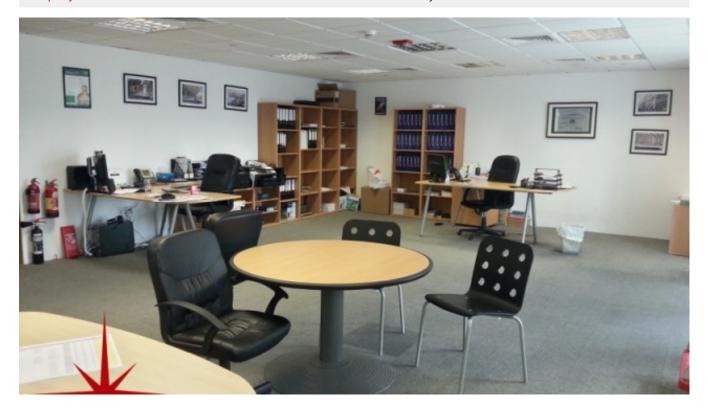

### BUA 894Sq Ft JLT, Fully Fitted Office With Great Views Available For Sale

For detailed virtual tours of properties in Dubai, visit www.capellaproperties.ae

Tiffany towers is located in Cluster W of Jumeirah Lake towers, one of the busiest clusters with easy access to public transport including the metro. The tower is maintained immaculately and was developed by Nakheel – ensuring the high quality of the building.

### Unit features:

- 1 washroom
- 1 parking space
- BUA 894 Sq Ft
- Built-in kitchenette
- Partition
- Private washroom

• Wooden flooring