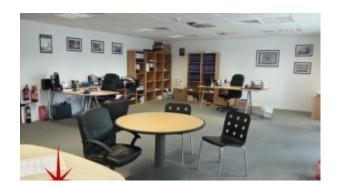

### BUA 894Sq Ft JLT, Fully Fitted Office With Great Views Available For Sale

For detailed virtual tours of properties in Dubai, visit www.capellaproperties.ae

Tiffany towers is located in Cluster W of Jumeirah Lake towers, one of the busiest clusters with easy access to public transport including the metro. The tower is maintained immaculately and was developed by Nakheel – ensuring the high quality of the building.

### Unit features:

- 1 washroom
- 1 parking space
- BUA 894 Sq Ft
- Built-in kitchenette
- Partition
- Private washroom

• Wooden flooring