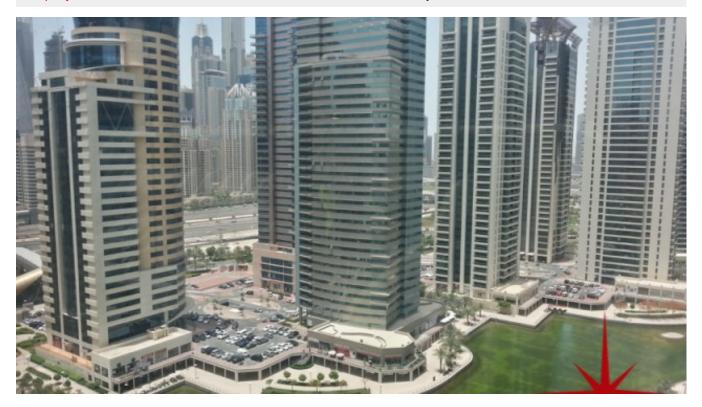

BUA 1,149 Sq Feet JLT, fully fitted office with great views available for Sale

Tiffany towers is located in Cluster W of Jumeirah Lake towers, one of the busiest clusters with easy access to public transport including the metro. The tower is maintained immaculately and was developed by Nakheel – ensuring the high quality of the building.

JLT is surrounded by four calming artificial lakes, landscaped gardens and meandering waterways, spread over two hundred hectares of land. Conveniently located along main Sheikh Zayed Road, JLT is easily assessable by virtue of two Metro stations – Dubai Marina and JLT – Jumeirah Lake Towers is a large development consisting of seventy nine towers with both residential and commercial projects