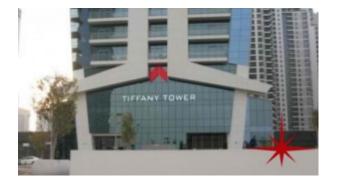

## JLT, fully fitted office with great views available for Lease

Property is rented - ID: I-L-C-JLT-OF-0515-01 - Jumeirah Lake Towers Tiffany Tower - Office

| Bathrooms      | 1          |
|----------------|------------|
| Living Area    | 1149 sq ft |
| Parking        | 1          |
| Available From | 3-Jun-2015 |
| Price/Area     | 100 sq ft  |
| Posting Date   | 03/06/2015 |
| View           | Lake       |

BUA 1,149 Sq Feet JLT, fully fitted office with great views available for Lease

Tiffany towers is located in Cluster W of Jumeirah Lake towers, one of the busiest clusters with easy access to public transport including the metro. The tower is maintained immaculately and was developed by Nakheel – ensuring the high quality of the building.