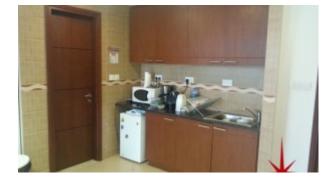

Unit features:

- 1 washroom
- 1 parking space
- BUA 1,149Sq Ft
- Built-in kitchenette
- Partition
- Private washroom
- Wooden flooring

Community features:

- 24/7 Security
- Central A/C
- Coffee shop
- Firefighting system
- Maintenance
- Prayers services
- Visitors parking