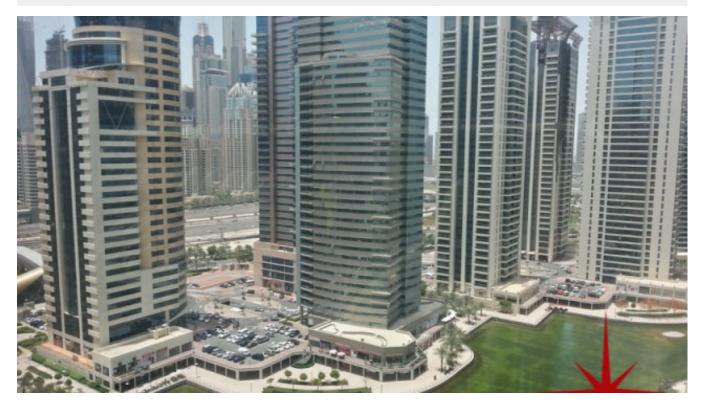

BUA 1,149 Sq Feet JLT, fully fitted office with great views available for Lease

Tiffany towers is located in Cluster W of Jumeirah Lake towers, one of the busiest clusters with easy access to public transport including the metro. The tower is maintained immaculately and was developed by Nakheel – ensuring the high quality of the building.

JLT is surrounded by four calming artificial lakes, landscaped gardens and meandering waterways, spread over two hundred hectares of land. Conveniently located along main Sheikh Zayed Road, JLT is easily assessable by virtue of two Metro stations – Dubai Marina and JLT – Jumeirah Lake Towers is a large development consisting of seventy nine towers with both residential and commercial projects

JLT is a free-zone as well as a free-hold, an ideal place for living, working, shopping and dining with five children playgrounds, and other facilities complementing the high-life Dubai living

JLT embraces and nurtures both business and community living.