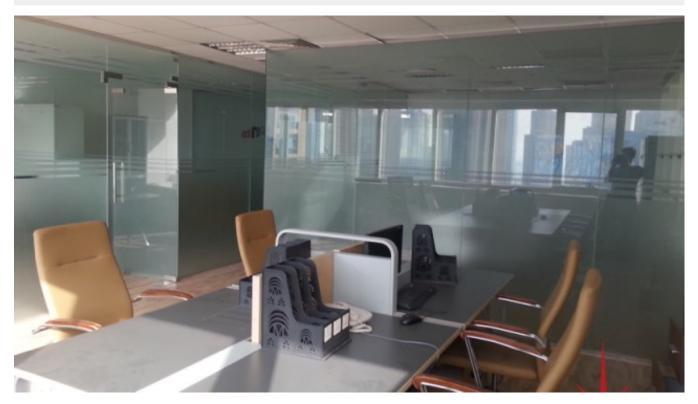

## JLT, Fully Fitted Office near Metro Station on a Higher Floor with Sheikh Zayed Road View

Property is rented - ID: I/L/C/JLT/SZ/0514/02 - HDS Tower Jumeirah Lake Towers - Office

| Bathrooms      | 2                                                          |
|----------------|------------------------------------------------------------|
| Living Area    | 1089 sq ft                                                 |
| Parking        | 1                                                          |
| Available From | 04-Jun-14                                                  |
| Furnished      | Fully furnished, with glass partitions and conference room |
| Price/Area     | 101 sq ft                                                  |
| Posting Date   | 04/06/2014                                                 |
| View           | Sheikh Zayed Road                                          |

BUA 1,089 Sq Ft, This unit is fully furnished and fitted with glass partitions and conference room, with conference table etc.

This 39-storey commercial and retail project in the Jumeirah Lakes Towers was successfully delivered in 2008. All the office units are intricately designed. The interiors feature the finest finishes. They also provide captivating views of Lakes, Emirates Living, and the Shaikh Zayed Road

For detailed virtual tours of properties in Dubai, visit www.capellaproperties.ae
Unit Features:

• BUA 1,089Sq Ft

- Ceramic tiles
- Fully furnished, with glass partitions and conference room
- Light fittings