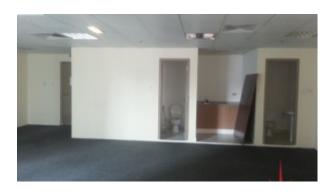

# JLT, Fully Fitted Office near Metro Station on a Higher Floor with Lake View

Property is rented - ID: I/L/C/JLT/SZ/0514/01 - HDS Tower Jumeirah Lake Towers - Office

| Bathrooms      | 2          |
|----------------|------------|
| Living Area    | 768 sq ft  |
| Parking        | 1          |
| Available From | 04-Jun-14  |
| Price/Area     | 97 sq ft   |
| Posting Date   | 04/06/2014 |
| View           | JLT Lake   |

#### Unit Features:

- BUA 768Sq Ft
- Ceramic tiles
- Light fittings