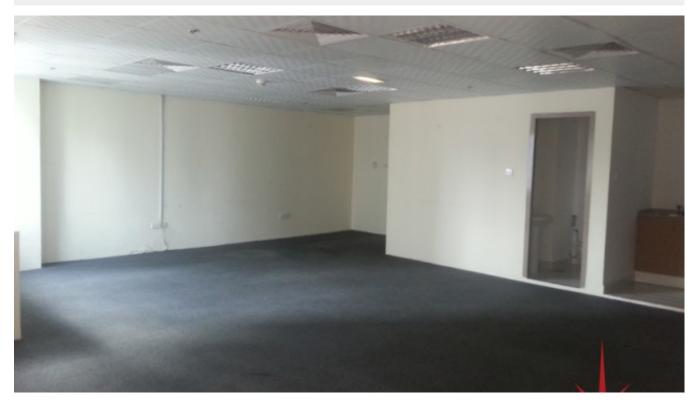

# JLT, Fully Fitted Office near Metro Station on a Higher Floor with Lake View

Property is rented - ID: I/L/C/JLT/SZ/0514/01 - HDS Tower Jumeirah Lake Towers - Office

| Bathrooms      | 2          |
|----------------|------------|
| Living Area    | 768 sq ft  |
| Parking        | 1          |
| Available From | 04-Jun-14  |
| Price/Area     | 97 sq ft   |
| Posting Date   | 04/06/2014 |
| View           | JLT Lake   |

#### Unit Features:

- BUA 768Sq Ft
- Ceramic tiles
- Light fittings