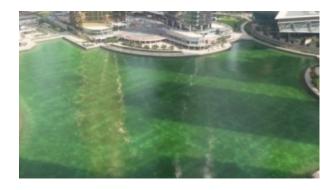

# JLT, Fully Fitted Office near Metro Station on a Higher Floor with Lake View

Property is rented - ID: I/L/C/JLT/SZ/0514/01 - HDS Tower Jumeirah Lake Towers - Office

| Bathrooms      | 2          |
|----------------|------------|
| Living Area    | 768 sq ft  |
| Parking        | 1          |
| Available From | 04-Jun-14  |
| Price/Area     | 97 sq ft   |
| Posting Date   | 04/06/2014 |
| View           | JLT Lake   |

This 39-storey commercial and retail project in the Jumeirah Lakes Towers was successfully delivered in 2008. All the office units are intricately designed. The interiors feature the finest finishes. They also provide captivating views of Lakes, Emirates Living, and the Shaikh Zayed Road