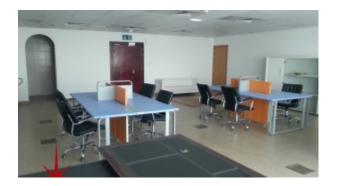

BUA 1,021Sq Ft JLT, fully fitted office in X-2 Tower with Great Views Available for Lease

For detailed virtual tours of properties in Dubai, visit www.capellaproperties.ae

X-2 Tower is located in Cluster X of Jumeirah Lake towers, busy cluster with easy access to public transport including the metro. The tower is maintained immaculately.

#### Unit features:

- 1 parking space
- BUA 1,021Sq Ft
- Built-in kitchenette
- Private washroom

• Wooden flooring