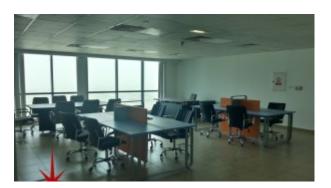

BUA 1,021Sq Ft JLT, fully fitted office in X-2 Tower with Great Views Available for Lease

For detailed virtual tours of properties in Dubai, visit www.capellaproperties.ae

X-2 Tower is located in Cluster X of Jumeirah Lake towers, busy cluster with easy access to public transport including the metro. The tower is maintained immaculately.

#### Unit features:

- 1 parking space
- BUA 1,021Sq Ft
- Built-in kitchenette
- Private washroom

• Wooden flooring