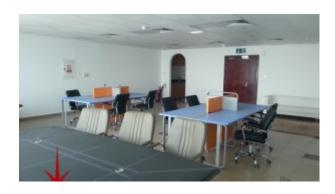

BUA 1,021Sq Ft JLT, fully fitted office in X-2 Tower with Great Views Available for Lease

For detailed virtual tours of properties in Dubai, visit www.capellaproperties.ae

X-2 Tower is located in Cluster X of Jumeirah Lake towers, busy cluster with easy access to public transport including the metro. The tower is maintained immaculately.

#### Unit features:

- 1 parking space
- BUA 1,021Sq Ft
- Built-in kitchenette
- Private washroom

• Wooden flooring