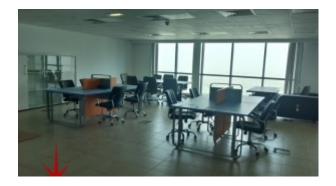

#### Unit features:

- 1 parking space
- BUA 1,021Sq Ft
- Built-in kitchenette
- Private washroom

• Wooden flooring