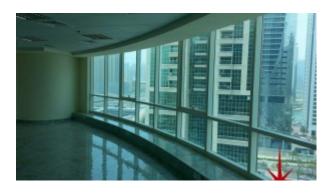

BUA 974Sq Ft, Fully fitted office with private washroom and kitchenette. It's located close to the metro station, ensuring convenientaccess for staff and visitors

For detailed virtual tours of properties in Dubai, visit www.capellaproperties.ae

## Unit Features:

- BUA 974Sq Ft
- Ceramic tiles
- Kitchenette
- Light fittings
- Private washroom

Community Features:

- 24/7 security
- Basement parking for 1 vehicle
- Central A/C
- Coffee Shop
- Common washroom
- Gymnasium
- Landscaped internal courtyards
- Lease management
- Licensed restaurants
- Property management
- Visitors parking