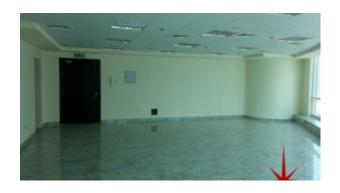

BUA 974Sq Ft, Fully fitted office with private washroom and kitchenette. It's located close to the metro station, ensuring convenientaccess for staff and visitors

For detailed virtual tours of properties in Dubai, visit www.capellaproperties.ae

## Unit Features:

- BUA 974Sq Ft
- Ceramic tiles
- Kitchenette
- Light fittings
- Private washroom

Community Features:

- 24/7 security
- Basement parking for 1 vehicle
- Central A/C
- Coffee Shop
- Common washroom
- Gymnasium
- Landscaped internal courtyards
- Lease management
- Licensed restaurants
- Property management
- Visitors parking