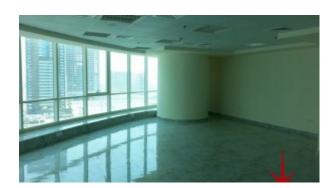

BUA 974Sq Ft, Fully fitted office with private washroom and kitchenette. It's located close to the metro station, ensuring convenientaccess for staff and visitors

For detailed virtual tours of properties in Dubai, visit www.capellaproperties.ae

## Unit Features:

- BUA 974Sq Ft
- Ceramic tiles
- Kitchenette
- Light fittings
- Private washroom

Community Features:

- 24/7 security
- Basement parking for 1 vehicle
- Central A/C
- Coffee Shop
- Common washroom
- Gymnasium
- Landscaped internal courtyards
- Lease management
- Licensed restaurants
- Property management
- Visitors parking