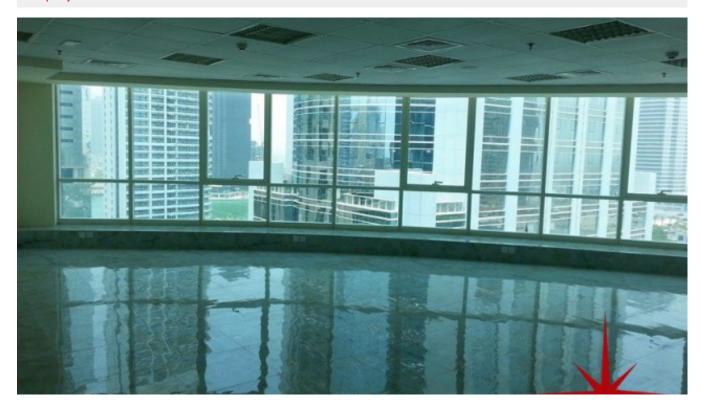

BUA 974Sq Ft, Fully fitted office with private washroom and kitchenette. It's located close to the metro station, ensuring convenientaccess for staff and visitors

For detailed virtual tours of properties in Dubai, visit www.capellaproperties.ae

## Unit Features:

- BUA 974Sq Ft
- Ceramic tiles
- Kitchenette
- Light fittings
- Private washroom

Community Features:

- 24/7 security
- Basement parking for 1 vehicle
- Central A/C
- Coffee Shop
- Common washroom
- Gymnasium
- Landscaped internal courtyards
- Lease management
- Licensed restaurants
- Property management
- Visitors parking