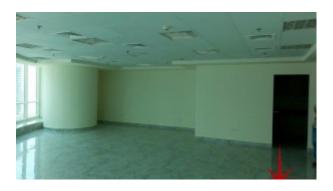

BUA 974Sq Ft, Fully fitted office with private washroom and kitchenette. It's located close to the metro station, ensuring convenientaccess for staff and visitors

For detailed virtual tours of properties in Dubai, visit www.capellaproperties.ae

## Unit Features:

- BUA 974Sq Ft
- Ceramic tiles
- Kitchenette
- Light fittings
- Private washroom

Community Features:

- 24/7 security
- Basement parking for 1 vehicle
- Central A/C
- Coffee Shop
- Common washroom
- Gymnasium
- Landscaped internal courtyards
- Lease management
- Licensed restaurants
- Property management
- Visitors parking