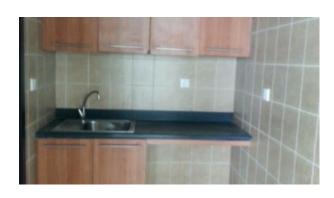

BUA 974Sq Ft, Fully fitted office with private washroom and kitchenette. It's located close to the metro station, ensuring convenientaccess for staff and visitors

For detailed virtual tours of properties in Dubai, visit www.capellaproperties.ae

## Unit Features:

- BUA 974Sq Ft
- Ceramic tiles
- Kitchenette
- Light fittings
- Private washroom

Community Features:

- 24/7 security
- Basement parking for 1 vehicle
- Central A/C
- Coffee Shop
- Common washroom
- Gymnasium
- Landscaped internal courtyards
- Lease management
- Licensed restaurants
- Property management
- Visitors parking