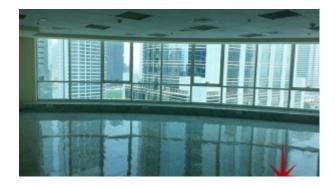

BUA 974Sq Ft, Fully fitted office with private washroom and kitchenette. It's located close to the metro station, ensuring convenientaccess for staff and visitors

For detailed virtual tours of properties in Dubai, visit www.capellaproperties.ae

## Unit Features:

- BUA 974Sq Ft
- Ceramic tiles
- Kitchenette
- Light fittings
- Private washroom

Community Features:

- 24/7 security
- Basement parking for 1 vehicle
- Central A/C
- Coffee Shop
- Common washroom
- Gymnasium
- Landscaped internal courtyards
- Lease management
- Licensed restaurants
- Property management
- Visitors parking