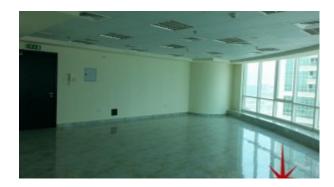

BUA 974Sq Ft, Fully fitted office with private washroom and kitchenette. It's located close to the metro station, ensuring convenientaccess for staff and visitors

For detailed virtual tours of properties in Dubai, visit www.capellaproperties.ae

## Unit Features:

- BUA 974Sq Ft
- Ceramic tiles
- Kitchenette
- Light fittings
- Private washroom

Community Features:

- 24/7 security
- Basement parking for 1 vehicle
- Central A/C
- Coffee Shop
- Common washroom
- Gymnasium
- Landscaped internal courtyards
- Lease management
- Licensed restaurants
- Property management
- Visitors parking