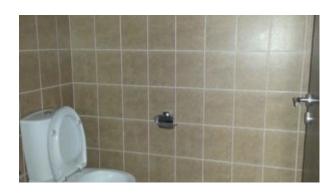

BUA 974Sq Ft, Fully fitted office with private washroom and kitchenette. It's located close to the metro station, ensuring convenientaccess for staff and visitors

For detailed virtual tours of properties in Dubai, visit www.capellaproperties.ae

## Unit Features:

- BUA 974Sq Ft
- Ceramic tiles
- Kitchenette
- Light fittings
- Private washroom

Community Features:

- 24/7 security
- Basement parking for 1 vehicle
- Central A/C
- Coffee Shop
- Common washroom
- Gymnasium
- Landscaped internal courtyards
- Lease management
- Licensed restaurants
- Property management
- Visitors parking