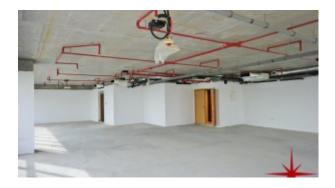

## JLT, Full Floor, Shell & Core on Mid-Level with Panoramic Views, JBC 4

AED 10,748,300 - ID: I-S-C-JLT-IA-1113-04 - Jumeirah Business Centre Jumeirah Lake Towers - Full Floor Office

| Plot Size                                                        | 11314 sq ft                                            |
|------------------------------------------------------------------|--------------------------------------------------------|
| Living Area                                                      | 11314 sq ft                                            |
| Parking                                                          | 7                                                      |
| Available From                                                   | 1-Dec-13                                               |
| Half Bath                                                        | 9                                                      |
| Price/Area                                                       | 950 sq ft                                              |
| Posting Date                                                     | 01/12/2013                                             |
| View                                                             | Panoramic 360 Views Sea/Lake/Jumeirah Island/Community |
| newimity IBC 4 is an ideal shains to an an your hypings in Duhai |                                                        |

This offices can be customized according to your requirements!

JLT is surrounded by four calming artificial lakes, landscaped gardens and meandering waterways, spread over two hundred hectares of land. Conveniently located along main Sheikh Zayed Road, JLT is easily assessable by virtue of two Metro stations – Dubai Marina and JLT – Jumeirah Lake Towers is a large development consisting of seventy nine towers with both residential and commercial projects