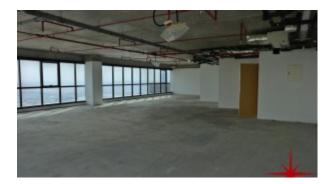

## JLT, Full Floor, Shell & Core on Mid-Level with Panoramic Views, JBC 4

AED 10,748,300 - ID: I-S-C-JLT-IA-1113-04 - Jumeirah Business Centre Jumeirah Lake Towers - Full Floor Office

| Plot Size                                                        | 11314 sq ft                                            |
|------------------------------------------------------------------|--------------------------------------------------------|
| Living Area                                                      | 11314 sq ft                                            |
| Parking                                                          | 7                                                      |
| Available From                                                   | 1-Dec-13                                               |
| Half Bath                                                        | 9                                                      |
| Price/Area                                                       | 950 sq ft                                              |
| Posting Date                                                     | 01/12/2013                                             |
| View                                                             | Panoramic 360 Views Sea/Lake/Jumeirah Island/Community |
| newimity IBC 4 is an ideal shains to an an your hypings in Duhai |                                                        |

This offices can be customized according to your requirements!

JLT is surrounded by four calming artificial lakes, landscaped gardens and meandering waterways, spread over two hundred hectares of land. Conveniently located along main Sheikh Zayed Road, JLT is easily assessable by virtue of two Metro stations – Dubai Marina and JLT – Jumeirah Lake Towers is a large development consisting of seventy nine towers with both residential and commercial projects