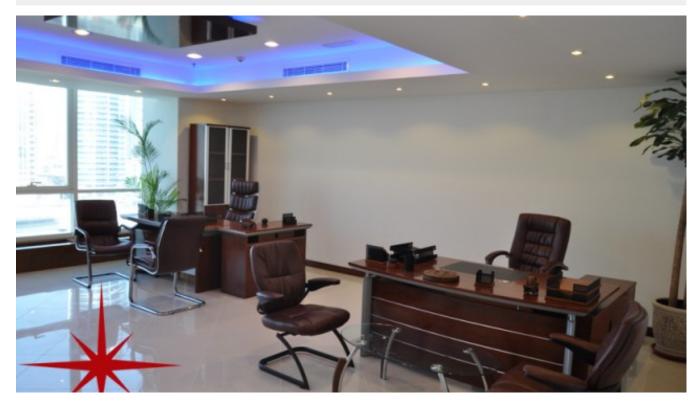

### BUA 1,100Sq Ft, Fortune Tower, Fully Furnished Office Next To Metro Station With 2 Parking And SZR View

For detailed virtual tours of properties in Dubai, visit www.capellaproperties.ae capella properties, Redefining Real Estate in Dubai UAE

### Unit features:

- BUA 1,100Sq Ft
- 02 Parking
- Ceramic Tiles
- Light fittings