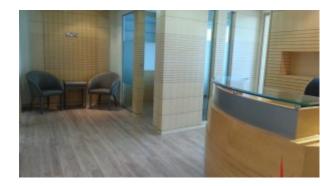

#### Unit features:

- 1050Sq Ft fully fitted & Furnished
- Allocated parking for 2 vehicles
- Built-in Kitchenette
- · Conference table with chairs

- Washroom
- Wooden flooring

Community features:

- 24/7 Security
- Central A/C
- Coffee shop
- Community center
- Firefighting system
- Lease management
- Licensed restaurant
- Maintenance
- Prayers services
- Property management
- Visitors parking