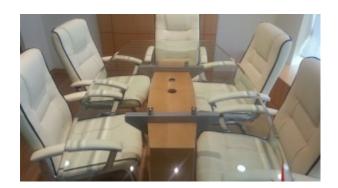

#### 1050Sq Ft – Fully Fitted & Furnished Office with Wooden Floor, Partitions and Conference Table with Chairs

Fortune Executive Tower is located within the Master Community of Jumeirah Lake Towers, with excellent transport links. The tower is strategically placed next to the Metro Station and has direct access by car onto the Skeikh Zayed Road to the north.

#### Unit features:

- 1050Sq Ft fully fitted & Furnished
- Allocated parking for 2 vehicles
- Built-in Kitchenette
- · Conference table with chairs

- Washroom
- Wooden flooring

Community features:

- 24/7 Security
- Central A/C
- Coffee shop
- Community center
- Firefighting system
- Lease management
- Licensed restaurant
- Maintenance
- Prayers services
- Property management
- Visitors parking