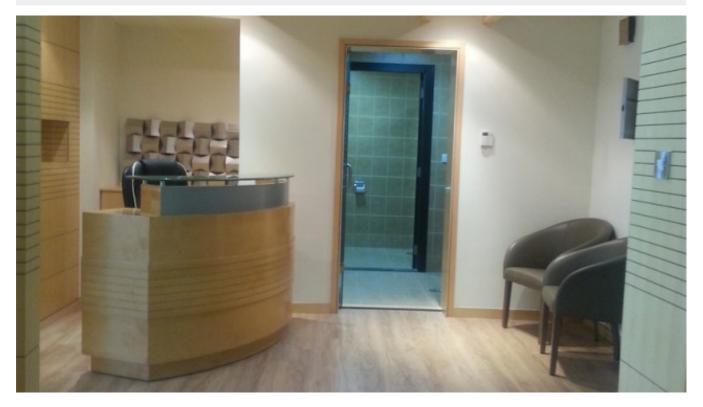

#### 1050Sq Ft – Fully Fitted & Furnished Office with Wooden Floor, Partitions and Conference Table with Chairs

Fortune Executive Tower is located within the Master Community of Jumeirah Lake Towers, with excellent transport links. The tower is strategically placed next to the Metro Station and has direct access by car onto the Skeikh Zayed Road to the north.

#### Unit features:

- 1050Sq Ft fully fitted & Furnished
- Allocated parking for 2 vehicles
- Built-in Kitchenette
- · Conference table with chairs

- Washroom
- Wooden flooring

Community features:

- 24/7 Security
- Central A/C
- Coffee shop
- Community center
- Firefighting system
- Lease management
- Licensed restaurant
- Maintenance
- Prayers services
- Property management
- Visitors parking