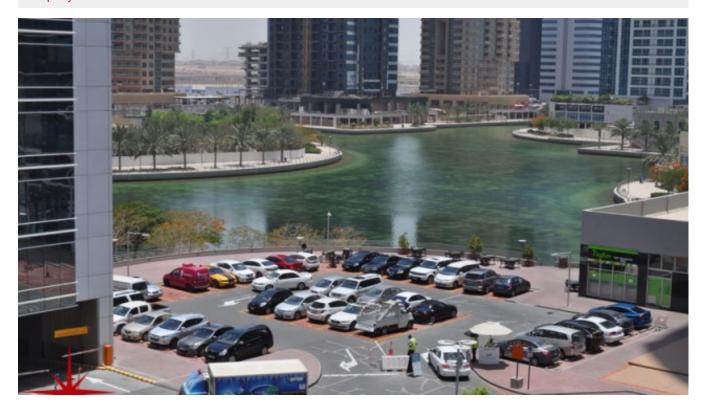

JLT is surrounded by four calming artificial lakes, landscaped gardens and meandering waterways, spread over two hundred hectares of land.

Conveniently located along main Sheikh Zayed Road, JLT is easily assessable by virtue of two Metro stations – Dubai Marina and JLT – Jumeirah Lake Towers is a large development consisting of seventy nine towers with both residential and commercial projects

JLT is a free-zone as well as a free-hold, an ideal place for living, working, shopping and dining with five children playgrounds, and other facilities complementing the high-life Dubai living

JLT embraces and nurtures both business and community living