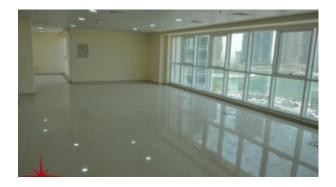

## Fully Fitted Office with Sh. Zayed & Lake View

Property is rented - ID: I-L-C-JLT-HK-1115-01 - Jumeirah Lake Towers The Palladium - Office

| Plot Size      | 1246 sq ft          |
|----------------|---------------------|
| Living Area    | 1246 sq ft          |
| Parking        | 1                   |
| Available From | 16-Nov-2015         |
| Price/Area     | 60 sq ft            |
| Posting Date   | 16/11/2015          |
| View           | Community/Lake View |

BUA 1,246Sq Ft, JLT, Fully Fitted Office with Sh. Zayed & Lake View

For detailed virtual tours of properties in Dubai, visit www.capellaproperties.ae capella properties, Redefining Real Estates in Dubai UAE

#### **Unit features:**

- BUA 1,246Sq Ft
- 1 parking space