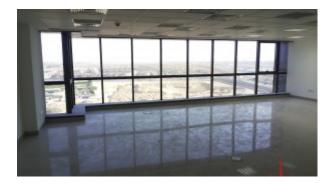

Vacant and Ready to Move, Fitted Office-BUA 1,095Sq Ft in #JBC 4#JLT#Jumeirah Lake Towers109500

Jumeirah Business Centre 4 (JBC 4) with its impressive 5 floor atrium lobby is conveniently located close to other key business clusters as well as two metro stations

Unit features:

- Built-in Kitchenettes
- Ceramic tiles

- Light fittings
- 1 parking
- 1 washroom

Community features:

- 24/7 security
- Central A/C
- Common washroom
- Firefighting System
- Maintenance
- Prayers services
- Visitors parking