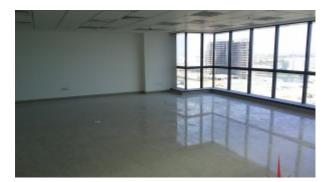

Vacant and Ready to Move, Fitted Office-BUA 1,095Sq Ft in #JBC 4#JLT#Jumeirah Lake Towers109500

Jumeirah Business Centre 4 (JBC 4) with its impressive 5 floor atrium lobby is conveniently located close to other key business clusters as well as two metro stations

Unit features:

- Built-in Kitchenettes
- Ceramic tiles

- Light fittings
- 1 parking
- 1 washroom

Community features:

- 24/7 security
- Central A/C
- Common washroom
- Firefighting System
- Maintenance
- Prayers services
- Visitors parking