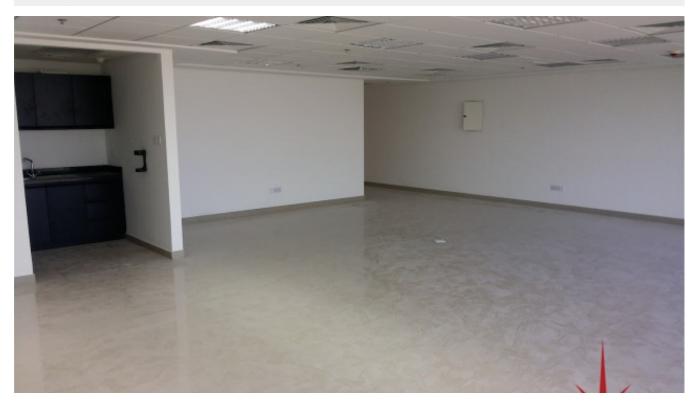

Vacant and Ready to Move, Fitted Office-BUA 1,095Sq Ft in #JBC 4#JLT#Jumeirah Lake Towers109500

Jumeirah Business Centre 4 (JBC 4) with its impressive 5 floor atrium lobby is conveniently located close to other key business clusters as well as two metro stations

Unit features:

- Built-in Kitchenettes
- Ceramic tiles

- Light fittings
- 1 parking
- 1 washroom

Community features:

- 24/7 security
- Central A/C
- Common washroom
- Firefighting System
- Maintenance
- Prayers services
- Visitors parking