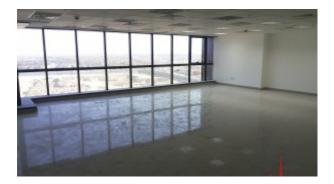

Vacant and Ready to Move, Fitted Office-BUA 1,095Sq Ft in #JBC 4#JLT#Jumeirah Lake Towers109500

Jumeirah Business Centre 4 (JBC 4) with its impressive 5 floor atrium lobby is conveniently located close to other key business clusters as well as two metro stations

Unit features:

- Built-in Kitchenettes
- Ceramic tiles

- Light fittings
- 1 parking
- 1 washroom

Community features:

- 24/7 security
- Central A/C
- Common washroom
- Firefighting System
- Maintenance
- Prayers services
- Visitors parking