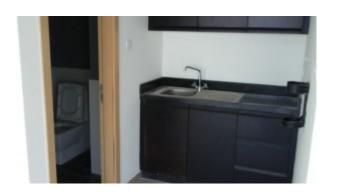

#### Unit features:

- Built-in Kitchenettes
- Ceramic tiles

- Light fittings
- 1 parking
- 1 washroom