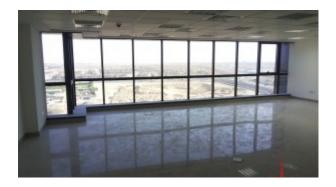

### JLT – Fitted Office at Lower Level in JBC 4

Property is rented - ID: I/L/C/JLT/IA/1213/02 - Jumeirah Business Centre Jumeirah Lake Towers - Office

| Bathrooms      | 1                             |
|----------------|-------------------------------|
| Living Area    | 1095 sq ft                    |
| Parking        | 1                             |
| Available From | 17-Dec-13                     |
| Price/Area     | 100 sq ft                     |
| Posting Date   | 17/12/2013                    |
| View           | Jumeirah Park/Jumeirah Island |

# Vacant and Ready to Move,Fitted Office-BUA 1,095Sq Ft in #JBC 4#JLT#Jumeirah Lake Towers

Jumeirah Business Centre 4 (JBC 4) with its impressive 5 floor atrium lobby is conveniently located close to other key business clusters as well as two metro stations

#### Unit features:

- Built-in Kitchenettes
- Ceramic tiles

- Light fittings
- 1 parking
- 1 washroom