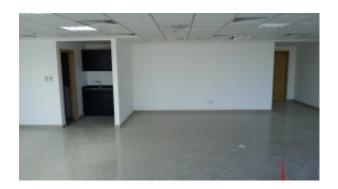

### JLT – Fitted Office at Lower Level in JBC 4

Property is rented - ID: I/L/C/JLT/IA/1213/02 - Jumeirah Business Centre Jumeirah Lake Towers - Office

| Bathrooms      | 1                             |
|----------------|-------------------------------|
| Living Area    | 1095 sq ft                    |
| Parking        | 1                             |
| Available From | 17-Dec-13                     |
| Price/Area     | 100 sq ft                     |
| Posting Date   | 17/12/2013                    |
| View           | Jumeirah Park/Jumeirah Island |

#### Unit features:

- Built-in Kitchenettes
- Ceramic tiles

- Light fittings
- 1 parking
- 1 washroom