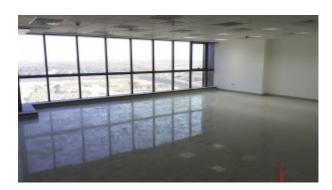

### JLT – Fitted Office at Lower Level in JBC 4

Property is rented - ID: I/L/C/JLT/IA/1213/02 - Jumeirah Business Centre Jumeirah Lake Towers - Office

| Bathrooms      | 1                             |
|----------------|-------------------------------|
| Living Area    | 1095 sq ft                    |
| Parking        | 1                             |
| Available From | 17-Dec-13                     |
| Price/Area     | 100 sq ft                     |
| Posting Date   | 17/12/2013                    |
| View           | Jumeirah Park/Jumeirah Island |

# Vacant and Ready to Move,Fitted Office-BUA 1,095Sq Ft in #JBC 4#JLT#Jumeirah Lake Towers

Jumeirah Business Centre 4 (JBC 4) with its impressive 5 floor atrium lobby is conveniently located close to other key business clusters as well as two metro stations

#### Unit features:

- Built-in Kitchenettes
- Ceramic tiles

- Light fittings
- 1 parking
- 1 washroom