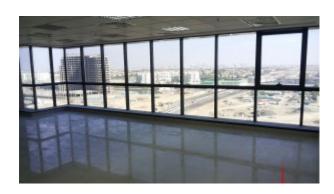

### JLT – Fitted Office at Lower Level in JBC 4

Property is rented - ID: I/L/C/JLT/IA/1213/02 - Jumeirah Business Centre Jumeirah Lake Towers - Office

| Bathrooms      | 1                             |
|----------------|-------------------------------|
| Living Area    | 1095 sq ft                    |
| Parking        | 1                             |
| Available From | 17-Dec-13                     |
| Price/Area     | 100 sq ft                     |
| Posting Date   | 17/12/2013                    |
| View           | Jumeirah Park/Jumeirah Island |

# Vacant and Ready to Move,Fitted Office-BUA 1,095Sq Ft in #JBC 4#JLT#Jumeirah Lake Towers

Jumeirah Business Centre 4 (JBC 4) with its impressive 5 floor atrium lobby is conveniently located close to other key business clusters as well as two metro stations

With easy access to Sheikh Zayed road linking Dubai to Abu Dhabi and with other key business hubs in close proximity JBC 4 is an ideal choice to open your business in Dubai

Overlooking the Jumeirah Village residential community, the 39 stories JBC 4 offers a great environment to work-in