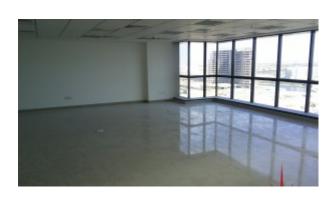

### JLT – Fitted Office at Lower Level in JBC 4

Property is rented - ID: I/L/C/JLT/IA/1213/02 - Jumeirah Business Centre Jumeirah Lake Towers - Office

| Bathrooms      | 1                             |
|----------------|-------------------------------|
| Living Area    | 1095 sq ft                    |
| Parking        | 1                             |
| Available From | 17-Dec-13                     |
| Price/Area     | 100 sq ft                     |
| Posting Date   | 17/12/2013                    |
| View           | Jumeirah Park/Jumeirah Island |

#### Unit features:

- Built-in Kitchenettes
- Ceramic tiles

- Light fittings
- 1 parking
- 1 washroom