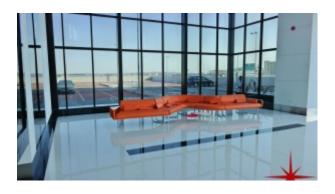

### JLT – Fitted Office at Lower Level in JBC 4

Property is rented - ID: I/L/C/JLT/IA/1213/02 - Jumeirah Business Centre Jumeirah Lake Towers - Office

| Bathrooms      | 1                             |
|----------------|-------------------------------|
| Living Area    | 1095 sq ft                    |
| Parking        | 1                             |
| Available From | 17-Dec-13                     |
| Price/Area     | 100 sq ft                     |
| Posting Date   | 17/12/2013                    |
| View           | Jumeirah Park/Jumeirah Island |

#### Unit features:

- Built-in Kitchenettes
- Ceramic tiles

- Light fittings
- 1 parking
- 1 washroom