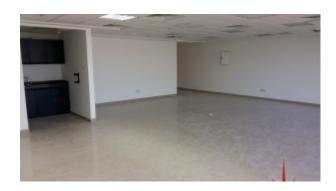

### JLT – Fitted Office at Lower Level in JBC 4

Property is rented - ID: I/L/C/JLT/IA/1213/02 - Jumeirah Business Centre Jumeirah Lake Towers - Office

| Bathrooms      | 1                             |
|----------------|-------------------------------|
| Living Area    | 1095 sq ft                    |
| Parking        | 1                             |
| Available From | 17-Dec-13                     |
| Price/Area     | 100 sq ft                     |
| Posting Date   | 17/12/2013                    |
| View           | Jumeirah Park/Jumeirah Island |

#### Unit features:

- Built-in Kitchenettes
- Ceramic tiles

- Light fittings
- 1 parking
- 1 washroom