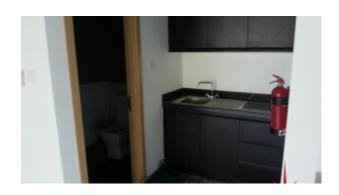

#### Unit features:

• Built-in Kitchenettes

- Ceramic tiles
- Light fittings
- 1 parking
- 1 washroom