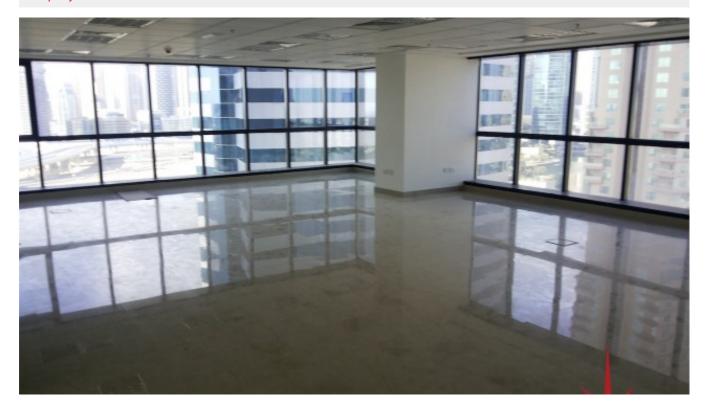

# JLT – Fitted Office at Lower Level in JBC 4 with Sea & Lake View

Property is rented - ID: I/L/C/JLT/IA/1213/04 - Jumeirah Business Centre Jumeirah Lake Towers - Office

| Bathrooms      | 1          |
|----------------|------------|
| Living Area    | 1351 sq ft |
| Parking        | 1          |
| Available From | 17-Dec-13  |
| Price/Area     | 100 sq ft  |
| Posting Date   | 17/12/2013 |
| View           | Sea/Lake   |

Vacant and Ready to Move,Fitted Office-BUA 1,351Sq Ft with Sea & Lake View #JBC 4#JLT#Jumeirah Lake Towers

Jumeirah Business Centre 4 (JBC 4) with its impressive 5 floor atrium lobby is conveniently located close to other key business clusters as well as two metro stations

#### Unit features:

• Built-in Kitchenettes

- Ceramic tiles
- Light fittings
- 1 parking
- 1 washroom