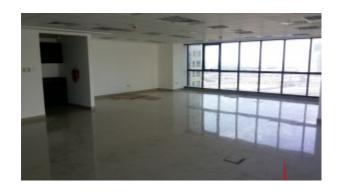

# JLT – Fitted Office at Lower Level in JBC 4 with Sea & Lake View

Property is rented - ID: I/L/C/JLT/IA/1213/04 - Jumeirah Business Centre Jumeirah Lake Towers - Office

| Bathrooms      | 1          |
|----------------|------------|
| Living Area    | 1351 sq ft |
| Parking        | 1          |
| Available From | 17-Dec-13  |
| Price/Area     | 100 sq ft  |
| Posting Date   | 17/12/2013 |
| View           | Sea/Lake   |

#### Unit features:

• Built-in Kitchenettes

- Ceramic tiles
- Light fittings
- 1 parking
- 1 washroom