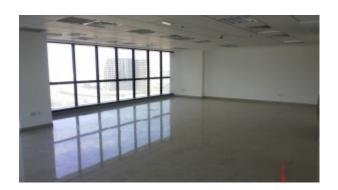

# JLT – Fitted Office at Lower Level in JBC 4 with Sea & Lake View

Property is rented - ID: I/L/C/JLT/IA/1213/04 - Jumeirah Business Centre Jumeirah Lake Towers - Office

| Bathrooms      | 1          |
|----------------|------------|
| Living Area    | 1351 sq ft |
| Parking        | 1          |
| Available From | 17-Dec-13  |
| Price/Area     | 100 sq ft  |
| Posting Date   | 17/12/2013 |
| View           | Sea/Lake   |

#### Unit features:

• Built-in Kitchenettes

- Ceramic tiles
- Light fittings
- 1 parking
- 1 washroom