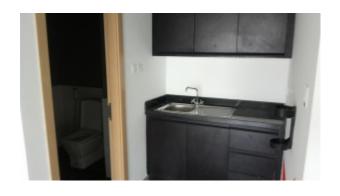

#### Unit Features:

• Built-in Kitchenettes

- Ceramic Tiles
- Light fittings
- 1 parking
- 1 washroom