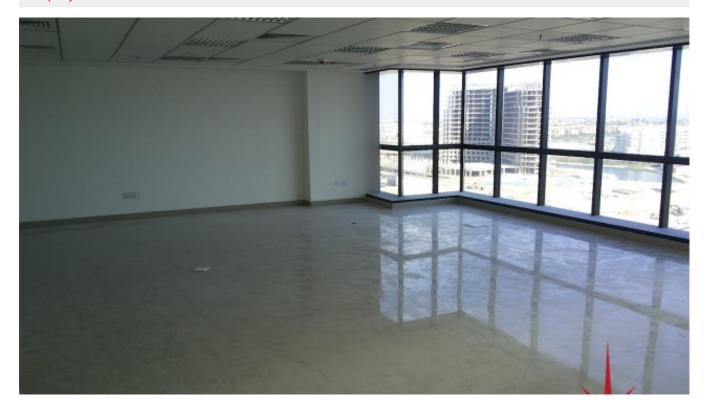

# JLT – Fitted Office at Higher Floor with Lake & Sh Zayed Rd View – JBC 4

Property is rented - ID: I/L/C/JLT/IA/1213/06 - Jumeirah Business Centre Jumeirah Lake Towers - Office

| Bathrooms      | 1                        |
|----------------|--------------------------|
| Living Area    | 1359 sq ft               |
| Parking        | 1                        |
| Available From | 21-Dec-13                |
| Price/Area     | 100 sq ft                |
| Posting Date   | 21/12/2013               |
| View           | Lake - Sheikh Zayed Road |

BUA 1,359Sq Ft -Fitted Office on Higher Floor with Lake & Sheikh Zayed Road Viewin #JBC 4#JLT#Jumeirah Lake Towers

Jumeirah Business Centre 4 (JBC 4) with its impressive 5 floor atrium lobby is conveniently located close to other key business clusters as well as two metro stations

With easy access to Sheikh Zayed road linking Dubai to Abu Dhabi and with other key business hubs in close proximity JBC 4 is an ideal choice to open your business in Dubai

Overlooking the Jumeirah Village residential community, the 39 stories JBC 4 offers a great environment to work-in