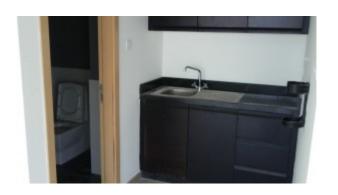

#### Unit features:

- Built-in Kitchenettes
- Ceramic tiles

- Light fittings
- 1 parking
- 1 washroom