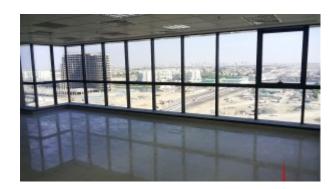

# JLT – Fitted Office at Higher Floor with Lake & Sh Zayed Rd View – JBC 4

Property is rented - ID: I/L/C/JLT/IA/1213/06 - Jumeirah Business Centre Jumeirah Lake Towers - Office

| Bathrooms      | 1                        |
|----------------|--------------------------|
| Living Area    | 1359 sq ft               |
| Parking        | 1                        |
| Available From | 21-Dec-13                |
| Price/Area     | 100 sq ft                |
| Posting Date   | 21/12/2013               |
| View           | Lake - Sheikh Zayed Road |

BUA 1,359Sq Ft -Fitted Office on Higher Floor with Lake & Sheikh Zayed Road Viewin #JBC 4#JLT#Jumeirah Lake Towers

Jumeirah Business Centre 4 (JBC 4) with its impressive 5 floor atrium lobby is conveniently located close to other key business clusters as well as two metro stations

With easy access to Sheikh Zayed road linking Dubai to Abu Dhabi and with other key business hubs in close proximity JBC 4 is an ideal choice to open your business in Dubai

Overlooking the Jumeirah Village residential community, the 39 stories JBC 4 offers a great environment to work-in