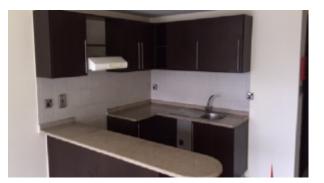

Unit features:

- BUA 439.29Sq Ft
- Built-in-wardrobes
- Ceramic tiles
- Light fittings
- 1 dedicated parking
- Visitors parking

Community features:

• 24/7 security

- Central A/C
- Children's swimming pool
- Firefighting system
- Gymnasium
- Jacuzzi
- Sauna
- Steam room
- Swimming pool
- Visitors parking