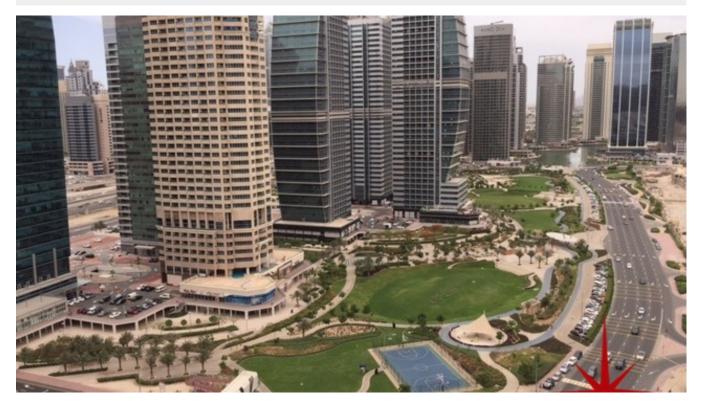

## BUA 439.29Sq Ft – JLT, Dubai Arch Tower, Studio Apt with Balcony on a Higher Floor with Lake View

JLT is surrounded by four calming artificial lakes, landscaped gardens and meandering waterways, spread over two hundred hectares of land. Conveniently located along main Sheikh Zayed Road, JLT is easily assessable by virtue of two Metro stations – Dubai Marina and JLT – Jumeirah Lake Towers is a large development consisting of seventy nine towers with both residential and commercial projects

JLT is a free-zone as well as a free-hold, an ideal place for living, working, shopping and dining with five children playgrounds, and other facilities complementing the high-life Dubai living

JLT embraces and nurtures both business and community living