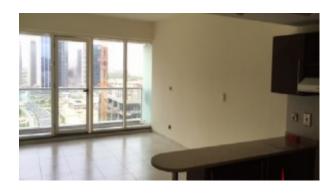

Unit features:

- BUA 439.29Sq Ft
- Built-in-wardrobes
- Ceramic tiles
- Light fittings
- 1 dedicated parking
- Visitors parking

Community features:

• 24/7 security

- Central A/C
- Children's swimming pool
- Firefighting system
- Gymnasium
- Jacuzzi
- Sauna
- Steam room
- Swimming pool
- Visitors parking