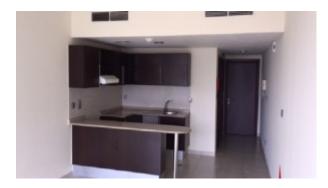

Unit features:

- BUA 439.29Sq Ft
- Built-in-wardrobes
- Ceramic tiles
- Light fittings
- 1 dedicated parking
- Visitors parking

Community features:

• 24/7 security

- Central A/C
- Children's swimming pool
- Firefighting system
- Gymnasium
- Jacuzzi
- Sauna
- Steam room
- Swimming pool
- Visitors parking