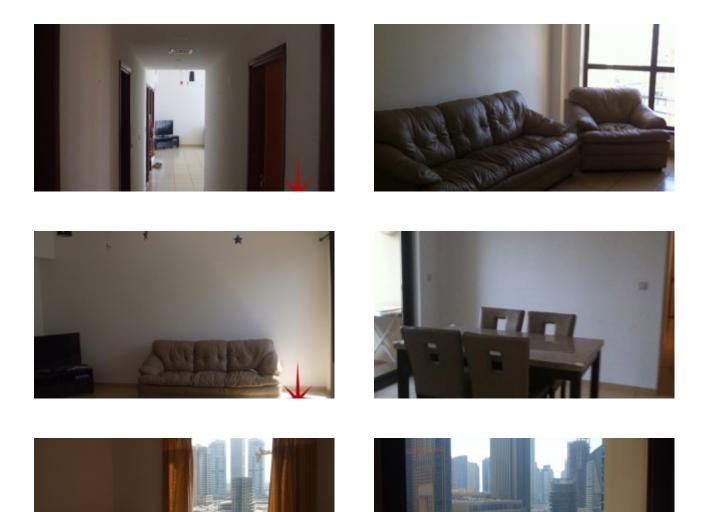

## JBR, Sadaf 1, Fully Furnished 2 Bedrooms Apartment, Fully Equipped Kitchen with Maids room, Marina View

Property is rented - ID: I/L/R/JBR/SZ/0614/01 - Jumeirah Beach Residence Sadaf - Apartment

| Bedrooms       | 2               |
|----------------|-----------------|
| Bathrooms      | 3               |
| Living Area    | 1400 sq ft      |
| Parking        | 1               |
| Available From | 2-Jul-14        |
| Ensuite        | 2               |
| Furnished      | Fully Furnished |
| Half Bath      | 1               |
| Maid Room      | 1               |
| Maids Bath     | 1               |
| Posting Date   | 02/07/2014      |
| View           | Marina Lake/Sea |
|                |                 |

BUA 1,400Sq Ft – This apartment is perfect for a small family to lease on short term basis

For detailed virtual tours of properties in Dubai, visit www.capellaproperties.ae

Sadaf 1 is one of the towers among the six building clusters within the (JBR) Jumeirah Beach Residence Development and comprises of 1,2,3 and 4 bedroom apartments of different layouts to cater to various budgets and preferences. It is modernly designed from building façade, interior finishing and furnishings. It's the perfect Marina address with beach just walking distance and the leisure hubs surrounding you would satisfy your culinary cravings and retail needs, although the highlight of living in the Dubai Marina district is the quiet prestigious neighborhood and the relaxing atmosphere

"The Walk at JBR" restaurant and shopping strip, which is adjacent to the beach behind JBR, is a very popular location for Al Fresco Dining

Unit Features:

- Balcony
- Built-in Wardrobes
- Ceramic tiles
- Laundry room
- Light fittings
- TV
- Wi Fi connected and included
- Kitchen Equipped with
- o Dishwasher
- o Electric Oven/Stove
- o Fridge
- o Microwave
- o Washing machine

## **Property Gallery**