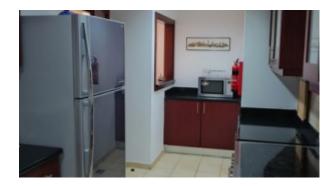

Fully equipped kitchen with washing machine and dish washer.

Apartment offers two Covered Parking, Shared Swimming Pool and Gymnasium.

This gorgeous two bedroom unit is located on a higher floor in Bahar 1, with absolutely magnificent view of The Marina and has partial Sea View. It has two large en-suite bedrooms, living/dining room, and powder room for the guests, a balcony and a kitchen with beautiful cabinetry

#### Unit features:

- Balcony
- BUA 1,991 Sq Ft
- Built-in wardrobes
- Ceramic tiles
- Light fittings
- Powder room for the guests
- Three bedrooms
- Washing machine
- · Kitchen with beautiful cabinetry
- o Electric Stove/Oven
- o Fridge/Freezer
- o Microwave oven