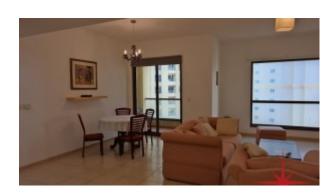

# BUA 1,991 Sq Ft, Fully furnished three bedroom apartment with maids and laundry room

For detailed virtual tours of properties in Dubai, Visit www.capellaproperties.ae

Fully Furnished three bedroom apartment in Shams 2, JBR. Situated on mid floor with 1991 Sq Ft built up area and community view. This unit comprises of built in wardrobes and bathrooms, bright living room with dining area.

#### Unit features:

- Balcony
- BUA 1,991 Sq Ft
- Built-in wardrobes
- Ceramic tiles
- Light fittings
- Powder room for the guests
- Three bedrooms
- Washing machine
- · Kitchen with beautiful cabinetry
- o Electric Stove/Oven
- o Fridge/Freezer
- o Microwave oven