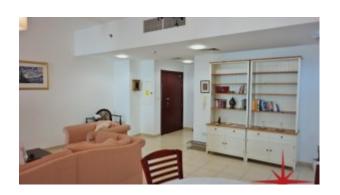

# BUA 1,991 Sq Ft, Fully furnished three bedroom apartment with maids and laundry room

For detailed virtual tours of properties in Dubai, Visit www.capellaproperties.ae

Fully Furnished three bedroom apartment in Shams 2, JBR. Situated on mid floor with 1991 Sq Ft built up area and community view. This unit comprises of built in wardrobes and bathrooms, bright living room with dining area.

#### Unit features:

- Balcony
- BUA 1,991 Sq Ft
- Built-in wardrobes
- Ceramic tiles
- Light fittings
- Powder room for the guests
- Three bedrooms
- Washing machine
- · Kitchen with beautiful cabinetry
- o Electric Stove/Oven
- o Fridge/Freezer
- o Microwave oven