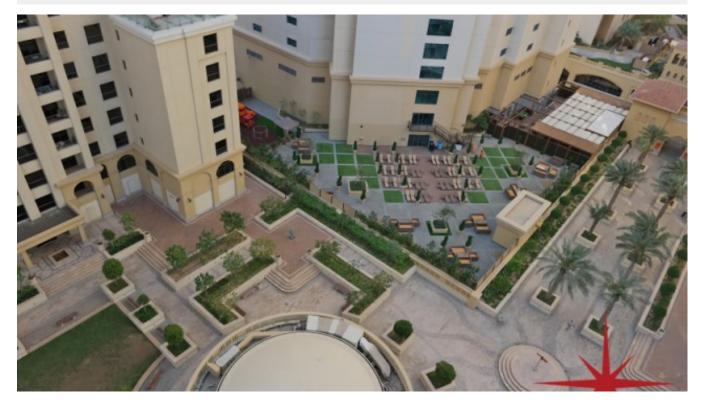

Shams 2, is one of the towers among the six building clusters within the (JBR) Jumeirah Beach Residence Development and comprises of 1, 2, 3 and 4 bedroom apartments of different layouts to cater to various budgets and preferences. It is

modernly designed from building façade, interior finishing and furnishings. It's the perfect Marina address with beach just at a walking distance and the leisure hubs surrounding you would satisfy your culinary cravings and retail needs, although the highlight of living in the Dubai Marina district is the quiet prestigious neighborhood and the relaxing atmosphere