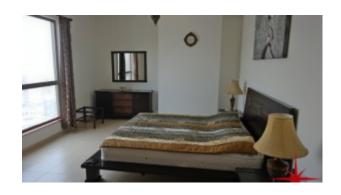

BUA 1,280Sq Ft, This beautiful apartment is perfect for a small family, it has one en-suite bedroom, one bedroom has a common washroom in addition to a powder room for the guests. The kitchen is fully equipped along with separate laundry area that has a washing machine fixed with hot and cold lines

#### Unit Features:

- Balcony
- Built-in Wardrobes
- Ceramic tiles
- Laundry room
- Light fittings
- Powder room for the guests
- TV
- Kitchen Equipped with
- o Dishwasher
- o Electric Oven/Stove
- o Fridge
- o Microwave
- o Washing machine