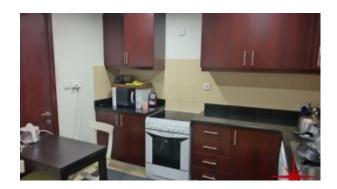

BUA 1,280Sq Ft, This beautiful apartment is perfect for a small family, it has one en-suite bedroom, one bedroom has a common washroom in addition to a powder room for the guests. The kitchen is fully equipped along with separate laundry area that has a washing machine fixed with hot and cold lines

#### Unit Features:

- Balcony
- Built-in Wardrobes
- Ceramic tiles
- Laundry room
- Light fittings
- Powder room for the guests
- TV
- Kitchen Equipped with
- o Dishwasher
- o Electric Oven/Stove
- o Fridge
- o Microwave
- o Washing machine

### **Property Gallery**