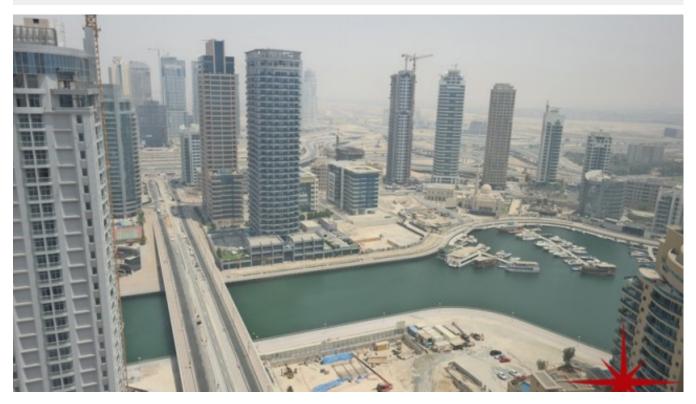

Jumeirah Beach Residence (JBR) is a 1.7 kilometers long, 2 square

kilometers gross floor area waterfront community located against the Persian Gulf Marina, United Arab Emirates. It is the largest single phase residential development in the world and contains 40 towers (35 are residential and 5 are hotels).

JBR can accommodate about 15,000 people, living in its apartments and hotel rooms. The Project has 6,917 apartments The developer, Dubai Properties (a subsidiary of Dubai Holdings), launched JBR in August 2002, this AED 6 billion project was completed in 2007

"The Walk at JBR" restaurant and shopping strip, which is adjacent to the beach behind JBR, is a very popular location for Al Fresco Dining