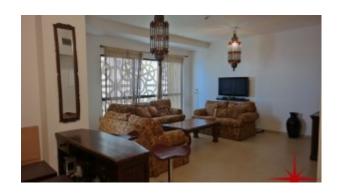

BUA 1,280Sq Ft, This beautiful apartment is perfect for a small family, it has one en-suite bedroom, one bedroom has a common washroom in addition to a powder room for the guests. The kitchen is fully equipped along with separate laundry area that has a washing machine fixed with hot and cold lines

#### Unit Features:

- Balcony
- Built-in Wardrobes
- Ceramic tiles
- Laundry room
- Light fittings
- Powder room for the guests
- TV
- Kitchen Equipped with
- o Dishwasher
- o Electric Oven/Stove
- o Fridge
- o Microwave
- o Washing machine