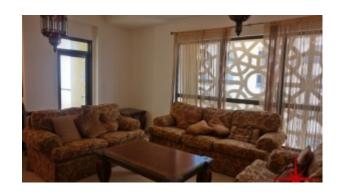

BUA 1,280Sq Ft, This beautiful apartment is perfect for a small family, it has one en-suite bedroom, one bedroom has a common washroom in addition to a powder room for the guests. The kitchen is fully equipped along with separate laundry area that has a washing machine fixed with hot and cold lines

#### Unit Features:

- Balcony
- Built-in Wardrobes
- Ceramic tiles
- Laundry room
- Light fittings
- Powder room for the guests
- TV
- Kitchen Equipped with
- o Dishwasher
- o Electric Oven/Stove
- o Fridge
- o Microwave
- o Washing machine