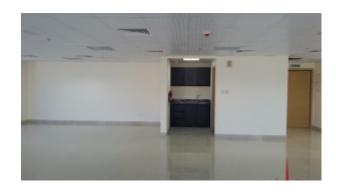

#### Unit features:

- BUA 1,100 Sq Ft
- 1 allocated parking space
- Built-in Kitchenette
- Ceramic tiles
- False ceiling
- Light fittings
- Washroom