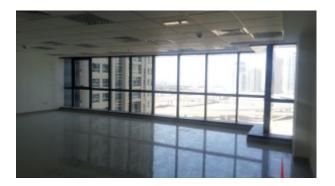

BUA 1,100, on a Mid Floor. This exquisite fully fitted office has Lake Allure, Sea and Sheikh Zayed Road view, and is equipped with private washroom and kitchenette

For detailed virtual tours of properties in Dubai, visit www.capellaproperties.ae

#### Unit features:

- BUA 1,100 Sq Ft
- 1 allocated parking space
- Built-in Kitchenette
- Ceramic tiles
- False ceiling
- Light fittings
- Washroom