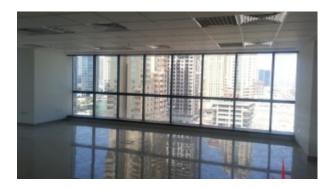

BUA 1,100, on a Mid Floor. This exquisite fully fitted office has Lake Allure, Sea and Sheikh Zayed Road view, and is equipped with private washroom and kitchenette

For detailed virtual tours of properties in Dubai, visit www.capellaproperties.ae

#### Unit features:

- BUA 1,100 Sq Ft
- 1 allocated parking space
- Built-in Kitchenette
- Ceramic tiles
- False ceiling
- Light fittings
- Washroom