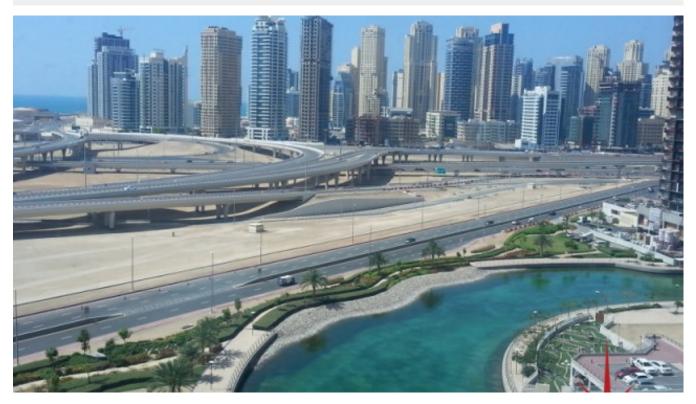

JLT is surrounded by four calming artificial lakes, landscaped gardens and meandering waterways, spread over two hundred hectares of land. Conveniently located along main Sheikh Zayed Road, JLT is easily assessable by virtue of two Metro stations – Dubai Marina and JLT – Jumeirah Lake Towers is a large development consisting of seventy nine towers with both

#### residential and commercial projects

JLT is a free-zone as well as a free-hold, an ideal place for living, working, shopping and dining with five children playgrounds, and other facilities complementing the high-life Dubai living