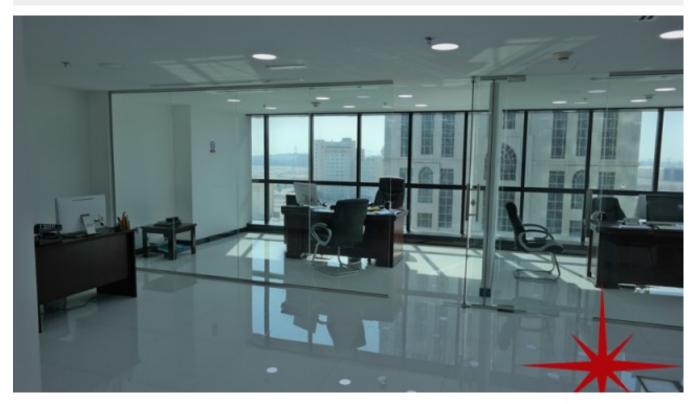

BUA 1,032Sq Ft on a Mid Floor. This exquisite fully fitted office having community and Sea view, and is equipped with glass partitions, private washroom and kitchenette

For detailed virtual tours of properties in Dubai, visit www.capellaproperties.ae

#### Unit features:

- BUA 1,032Sq Ft
- 1 allocated parking space
- Built-in Kitchenette
- Ceramic tiles
- False ceiling
- Light fittings
- Washroom

Glass Partitions