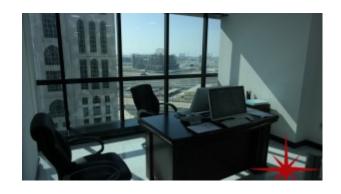

BUA 1,032Sq Ft on a Mid Floor. This exquisite fully fitted office having community and Sea view, and is equipped with glass partitions, private washroom and kitchenette

For detailed virtual tours of properties in Dubai, visit www.capellaproperties.ae

#### Unit features:

- BUA 1,032Sq Ft
- 1 allocated parking space
- Built-in Kitchenette
- Ceramic tiles
- False ceiling
- Light fittings
- Washroom

Glass Partitions