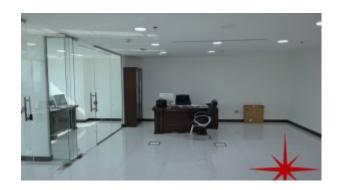

BUA 1,032Sq Ft on a Mid Floor. This exquisite fully fitted office having community and Sea view, and is equipped with glass partitions, private washroom and kitchenette

For detailed virtual tours of properties in Dubai, visit www.capellaproperties.ae

#### Unit features:

- BUA 1,032Sq Ft
- 1 allocated parking space
- Built-in Kitchenette
- Ceramic tiles
- False ceiling
- Light fittings
- Washroom

Glass Partitions