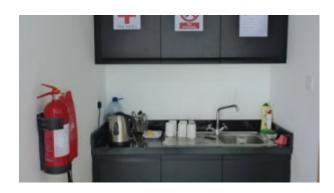

BUA 1,032Sq Ft on a Mid Floor. This exquisite fully fitted office having community and Sea view, and is equipped with glass partitions, private washroom and kitchenette

For detailed virtual tours of properties in Dubai, visit www.capellaproperties.ae

#### Unit features:

- BUA 1,032Sq Ft
- 1 allocated parking space
- Built-in Kitchenette
- Ceramic tiles
- False ceiling
- Light fittings
- Washroom

Glass Partitions