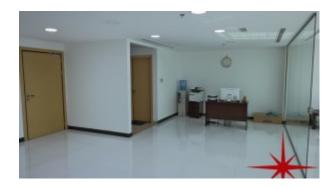

BUA 1,032Sq Ft on a Mid Floor. This exquisite fully fitted office having community and Sea view, and is equipped with glass partitions, private washroom and kitchenette

For detailed virtual tours of properties in Dubai, visit www.capellaproperties.ae

#### Unit features:

- BUA 1,032Sq Ft
- 1 allocated parking space
- Built-in Kitchenette
- Ceramic tiles
- False ceiling
- Light fittings
- Washroom

Glass Partitions