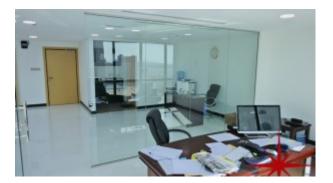

BUA 1,032Sq Ft on a Mid Floor. This exquisite fully fitted office having community and Sea view, and is equipped with glass partitions, private washroom and kitchenette

For detailed virtual tours of properties in Dubai, visit www.capellaproperties.ae

#### Unit features:

- BUA 1,032Sq Ft
- 1 allocated parking space
- Built-in Kitchenette
- Ceramic tiles
- False ceiling
- Light fittings
- Washroom

Glass Partitions