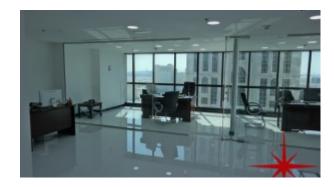

BUA 1,032Sq Ft on a Mid Floor. This exquisite fully fitted office having community and Sea view, and is equipped with glass partitions, private washroom and kitchenette

For detailed virtual tours of properties in Dubai, visit www.capellaproperties.ae

#### Unit features:

- BUA 1,032Sq Ft
- 1 allocated parking space
- Built-in Kitchenette
- Ceramic tiles
- False ceiling
- Light fittings
- Washroom

Glass Partitions