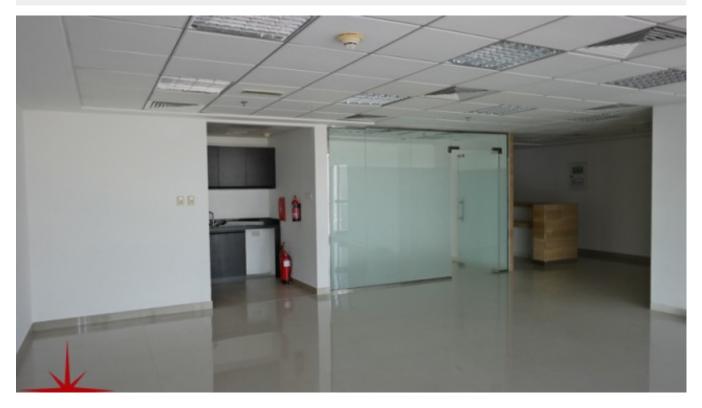

BUA 1,100on a Mid Floor. This exquisite fully fitted office has Jumeirah Park view, and is equipped with private washroom and kitchenette

For detailed virtual tours of properties in Dubai, visit www.capellaproperties.ae

#### Unit features:

- BUA 1,100Sq Ft
- 1 allocated parking space
- Built-in Kitchenette
- Ceramic tiles
- False ceiling
- Light fittings
- Washroom